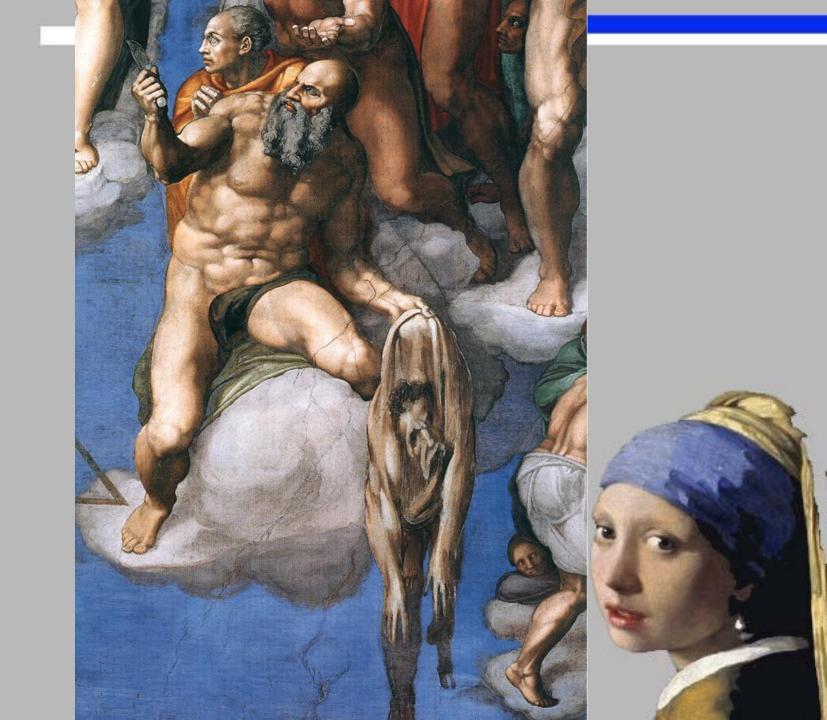

# The Last Judgment Michelangelo

Commissioned by Pope Clement VII Located on Alter Wall of Sistine Chapel