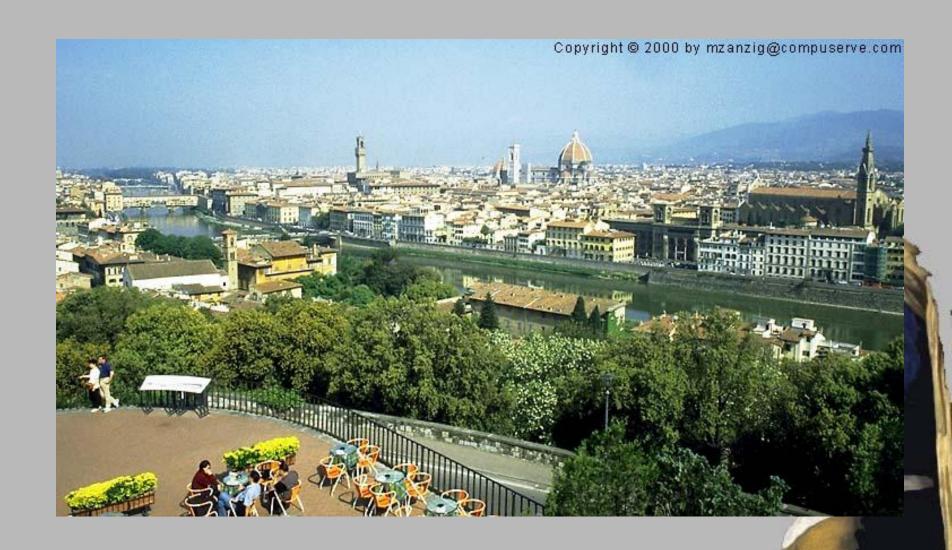

Art of The Renaissance

### Modern Florence



### Florence in time of Renaissance



### The Mona Lisa Leonardo da Vinci

Commissioned by Francesco del Giocondo

Located in the Louve



### The Birth of Venus – Botticelli

Commissioned by Lorenzo di Pierfrancesco de' Medici (Cousin of Lorenzo the Magnificent)



### The School of Athens – Raphael

Commissioned by Vatican (Located in Apostolic Palace)



 Heraclitus with the features of Michelangelo



Plato and Aristotle



 Euclid representing the importance of Geometry





 Zoroaster representing astronomy, Ptolemy representing geography, and Raphael

# The Last Judgment Michelangelo

Commissioned by Pope Clement VII Located on Alter Wall of Sistine Chapel











## The Creation of Adam Michelangelo

Commissioned by Pope Julius II Located on ceiling of Sistine Chapel





# P