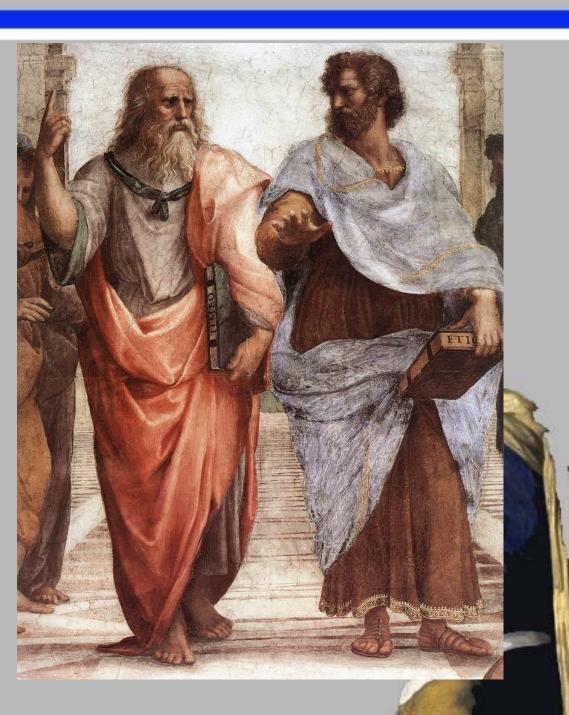

### The School of Athens – Raphael

Commissioned by Vatican (Located in Apostolic Palace)

 Heraclitus with the features of Michelangelo

Plato and Aristotle

 Euclid representing the importance of Geometry

 Zoroaster representing astronomy, Ptolemy representing geography, and Raphael