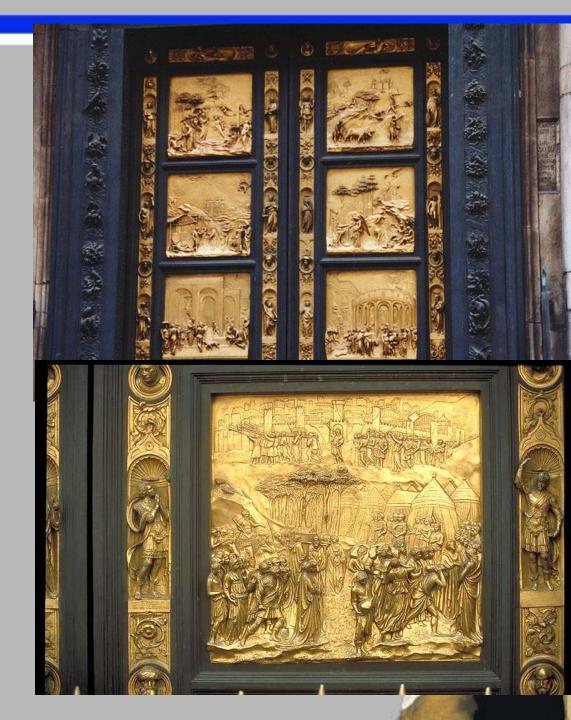

# The East Door of the Baptistery

**AKA the Gates of Paradise Created by Ghiberti** 