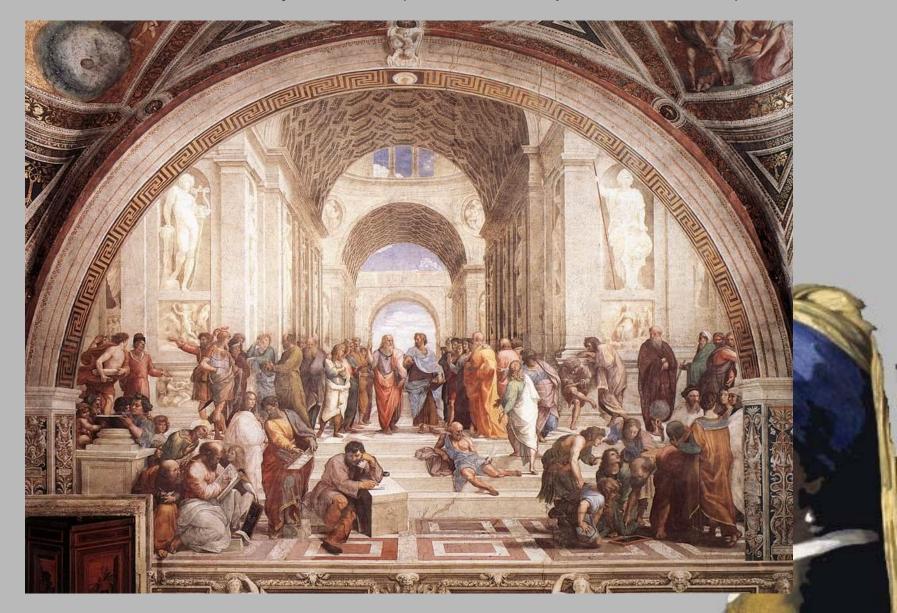

### The School of Athens – Raphael

Commissioned by Vatican (Located in Apostolic Palace)

 Heraclitus with the features of Michelangelo

Plato and Aristotle

 Euclid representing the importance of Geometry

 Zoroaster representing astronomy, Ptolemy representing geography, and Raphael