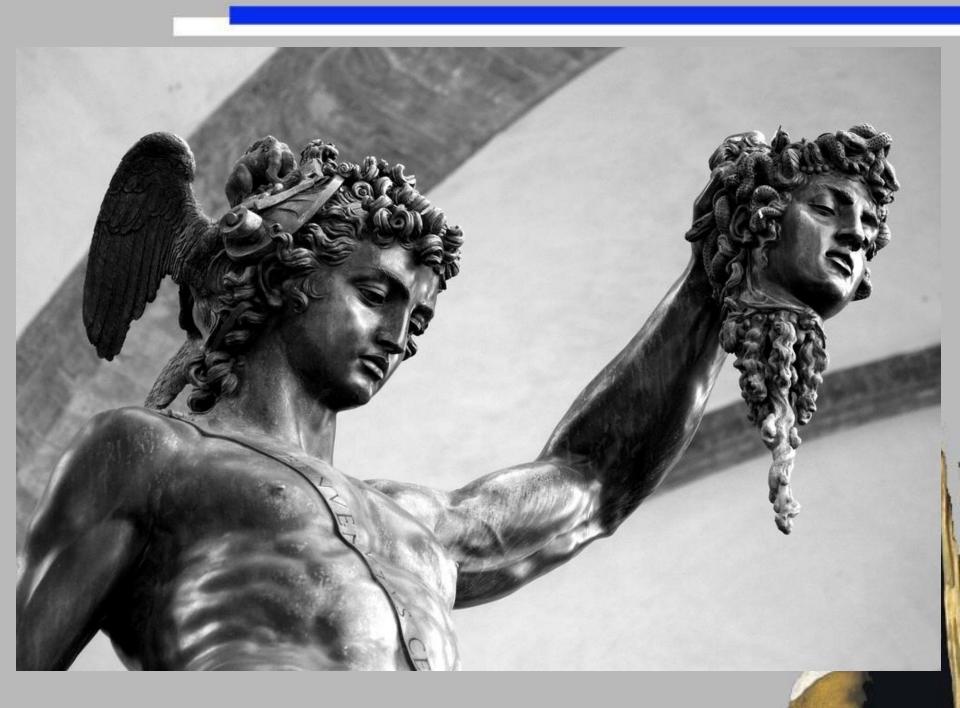

## Perseus with the Head of Medusa

Benvenuto Cellini Commissioned by Cosimo de' Medici