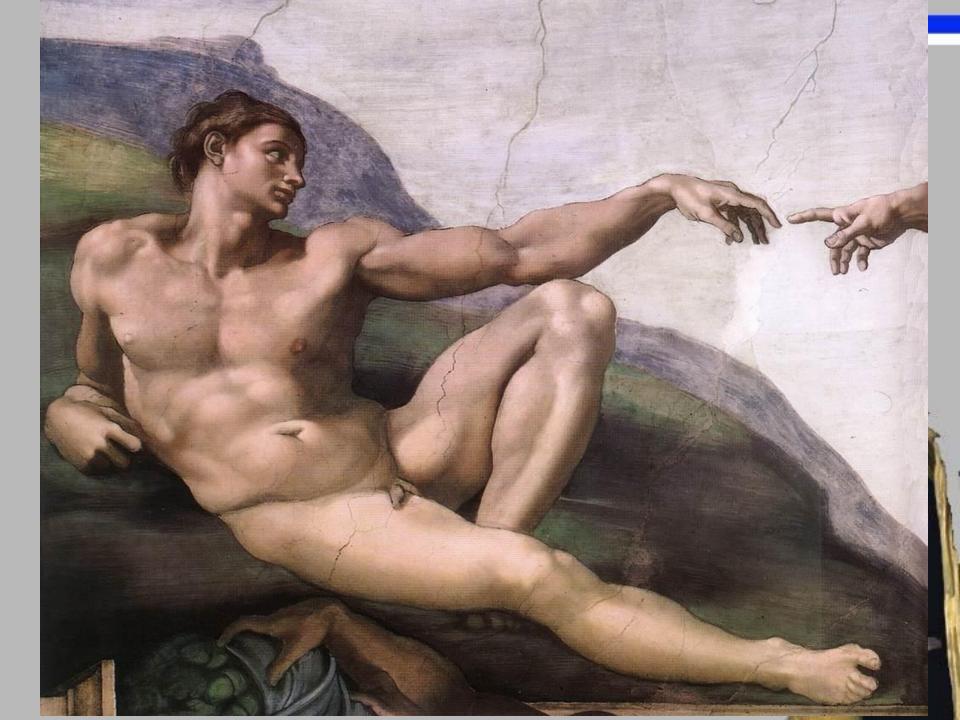

## The Creation of Adam Michelangelo

Commissioned by Pope Julius II Located on ceiling of Sistine Chapel