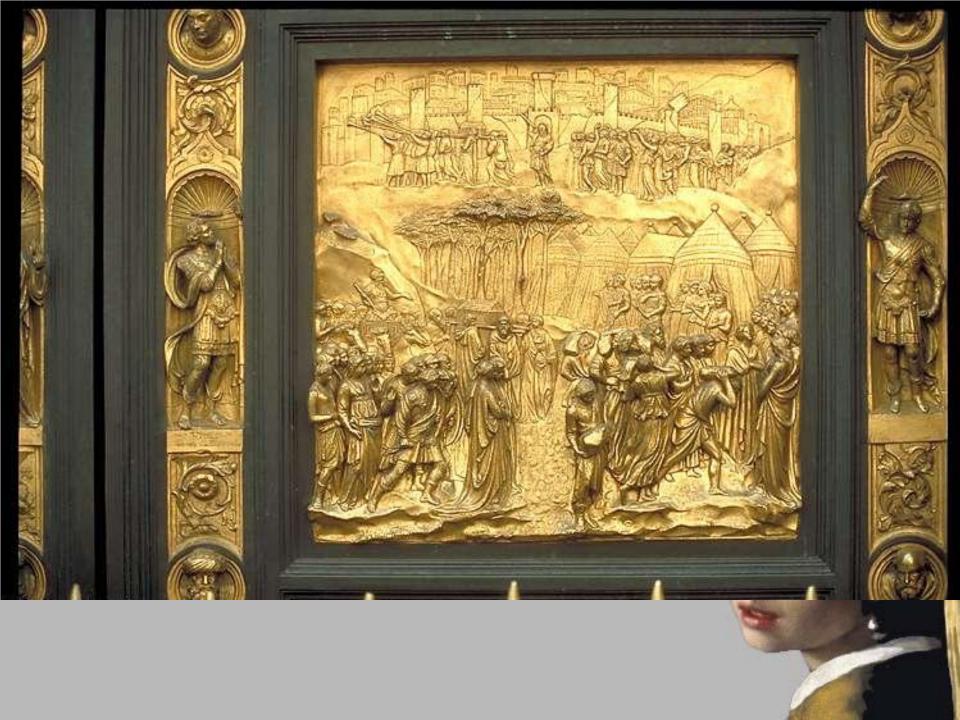

# The East Door of the Baptistery

**AKA the Gates of Paradise Created by Ghiberti** 