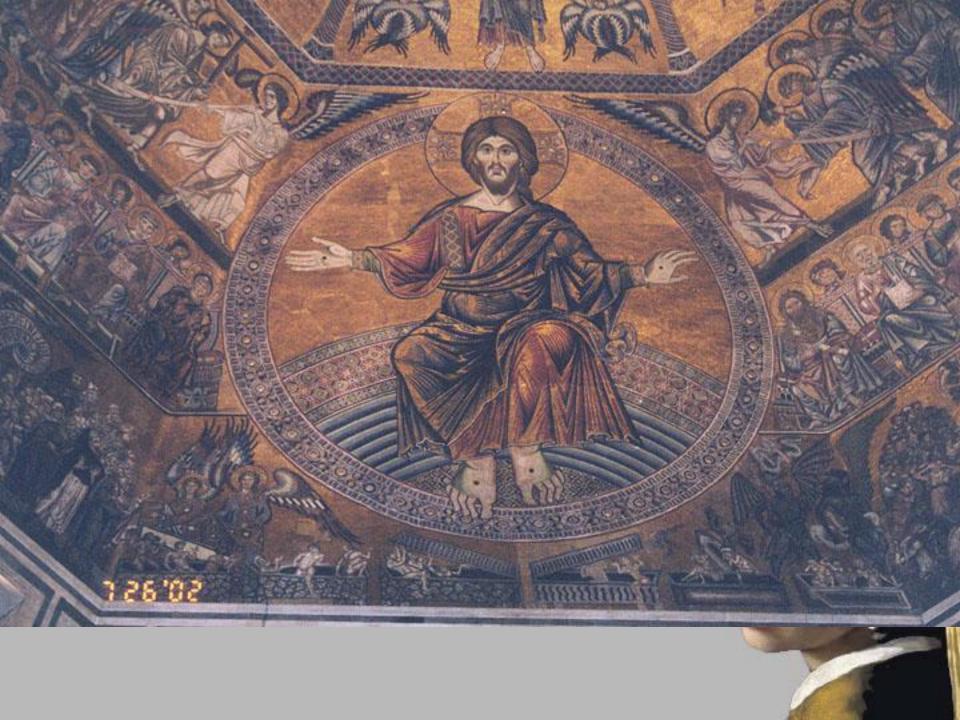

## The Baptistery

Located in Florence
Built in 10<sup>th</sup> Century
Dome completed by
Brunelleschi