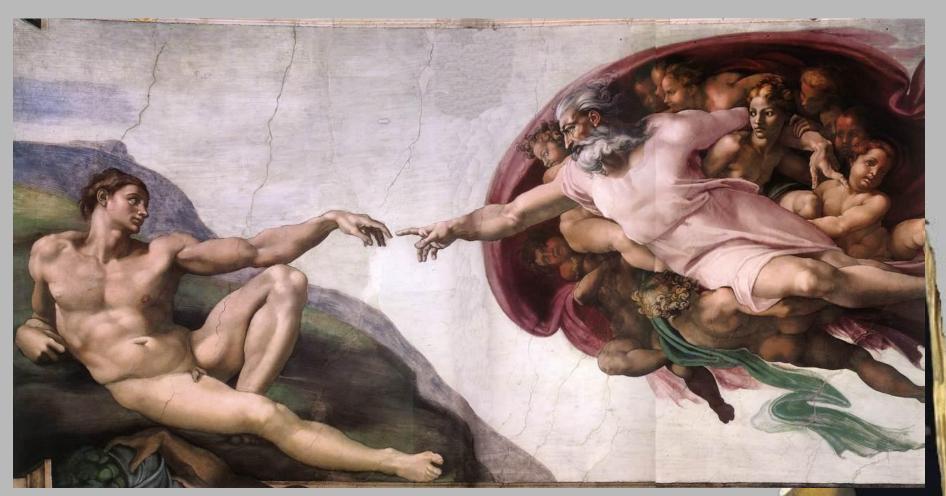

## The Creation of Adam Michelangelo

Commissioned by Pope Julius II Located on ceiling of Sistine Chapel