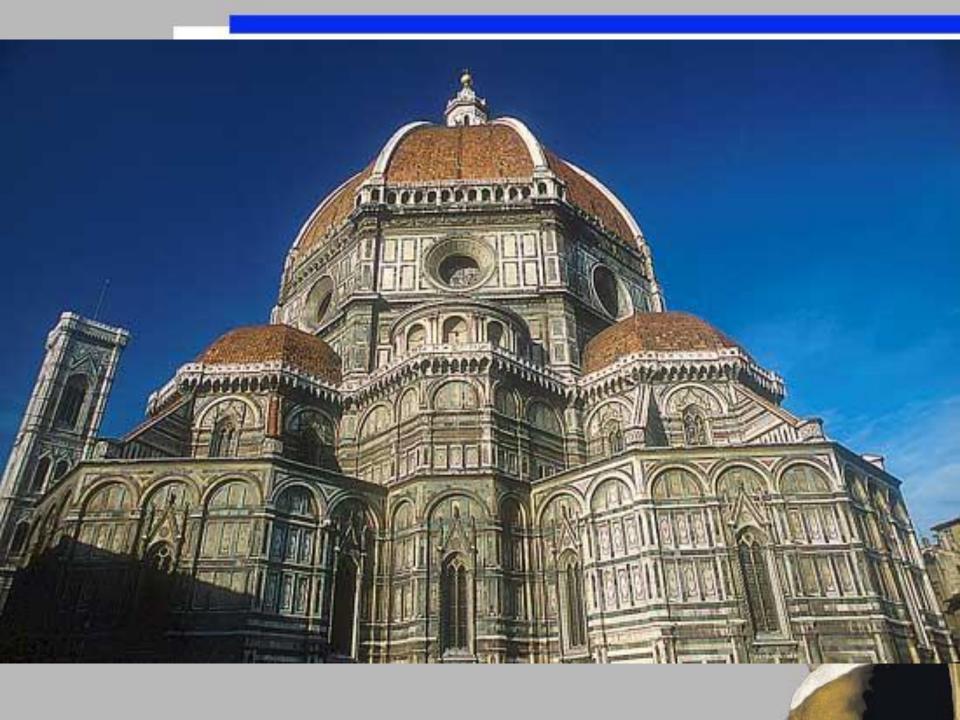

## The Duomo – Florence

Started during Middle Ages
Dome completed by
Brunelleschi