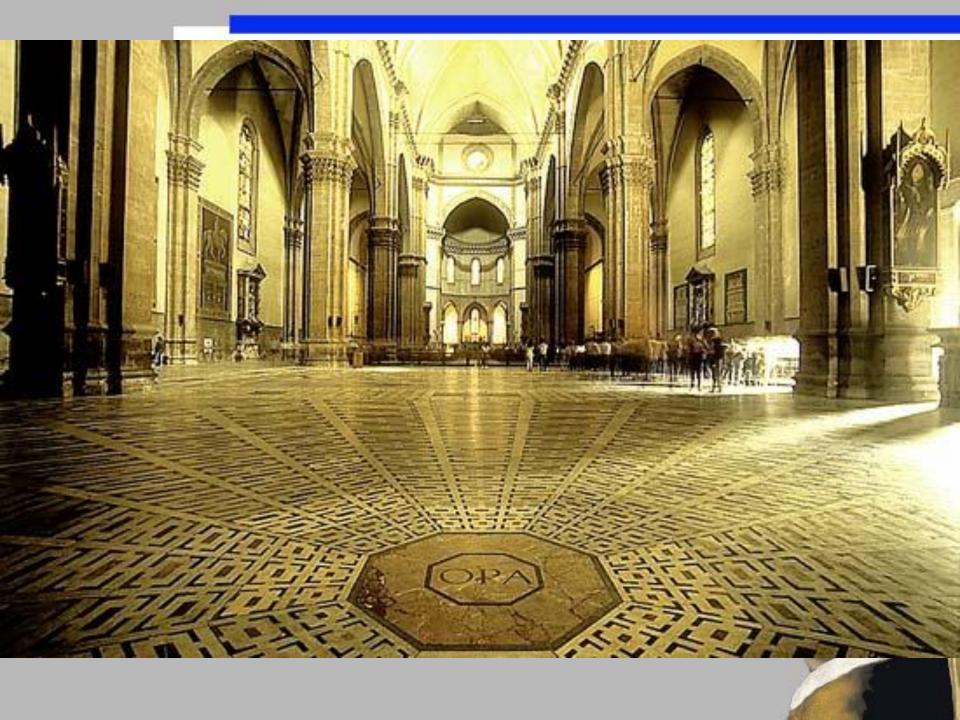

## The Duomo – Florence

Started during Middle Ages
Dome completed by
Brunelleschi