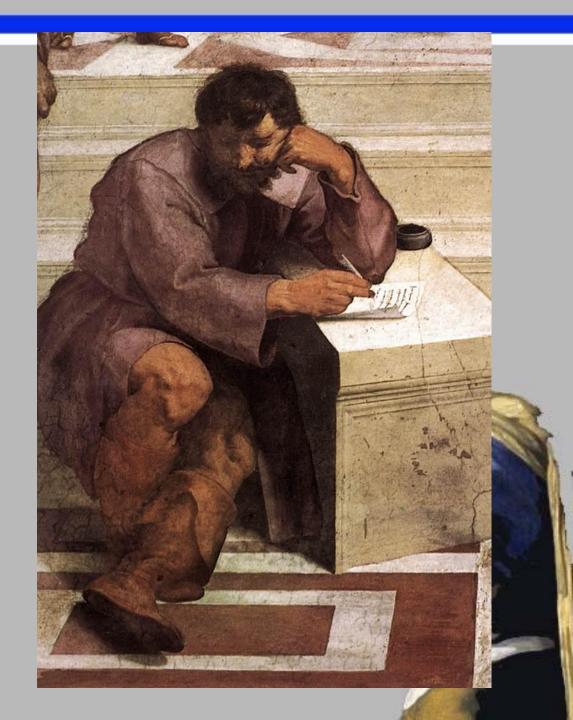

### The School of Athens – Raphael

Commissioned by Vatican (Located in Apostolic Palace)

 Heraclitus with the features of Michelangelo

Plato and Aristotle

 Euclid representing the importance of Geometry

 Zoroaster representing astronomy, Ptolemy representing geography, and Raphael