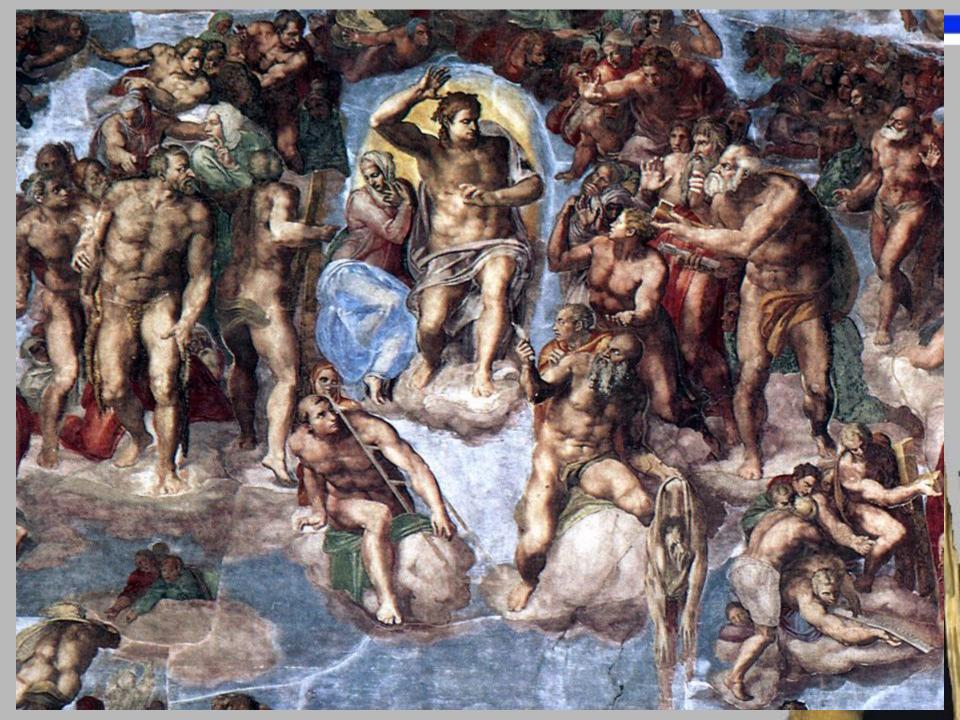

# The Last Judgment Michelangelo

Commissioned by Pope Clement VII Located on Alter Wall of Sistine Chapel