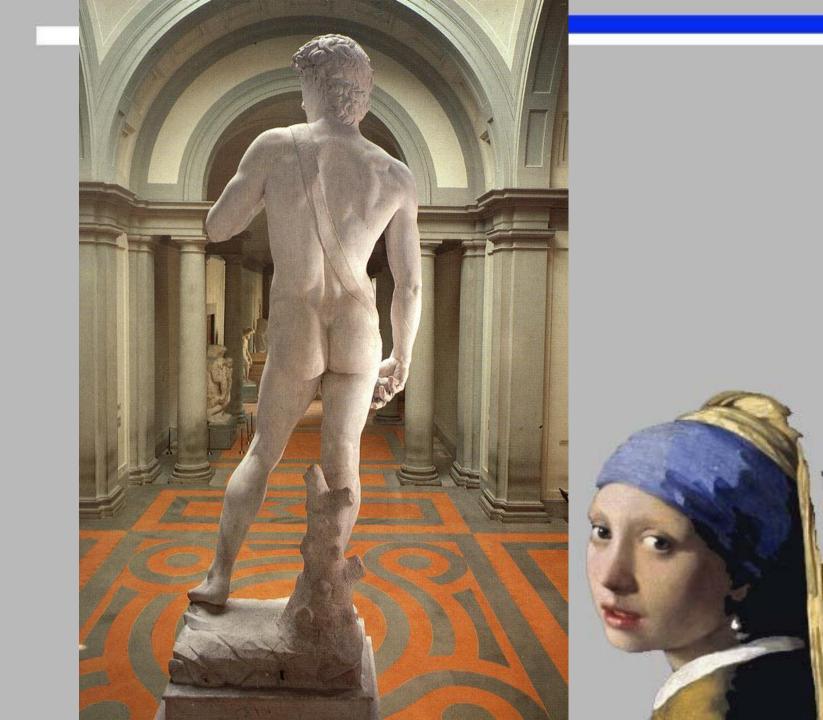

## David

Created by Michelangelo
1501-1504
Commissioned by Cathedral of
Florence