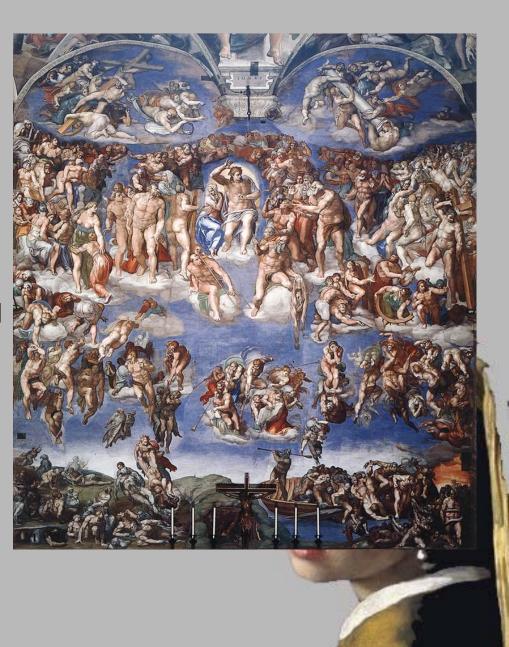

# The Last Judgment Michelangelo

Commissioned by Pope Clement VII Located on Alter Wall of Sistine Chapel