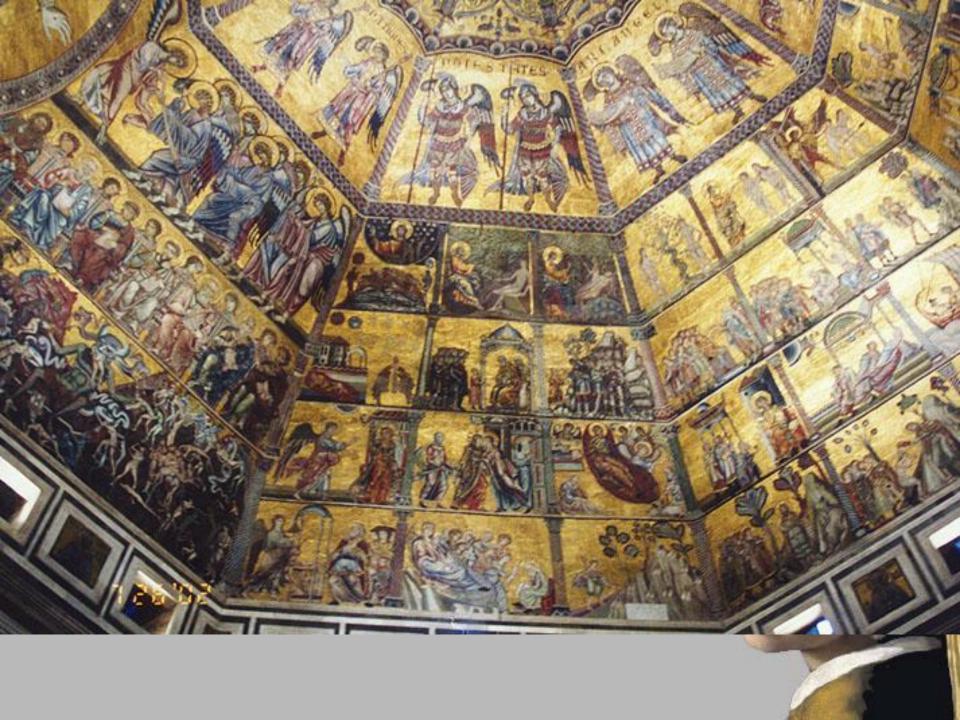

## The Baptistery

Located in Florence
Built in 10<sup>th</sup> Century
Dome completed by
Brunelleschi