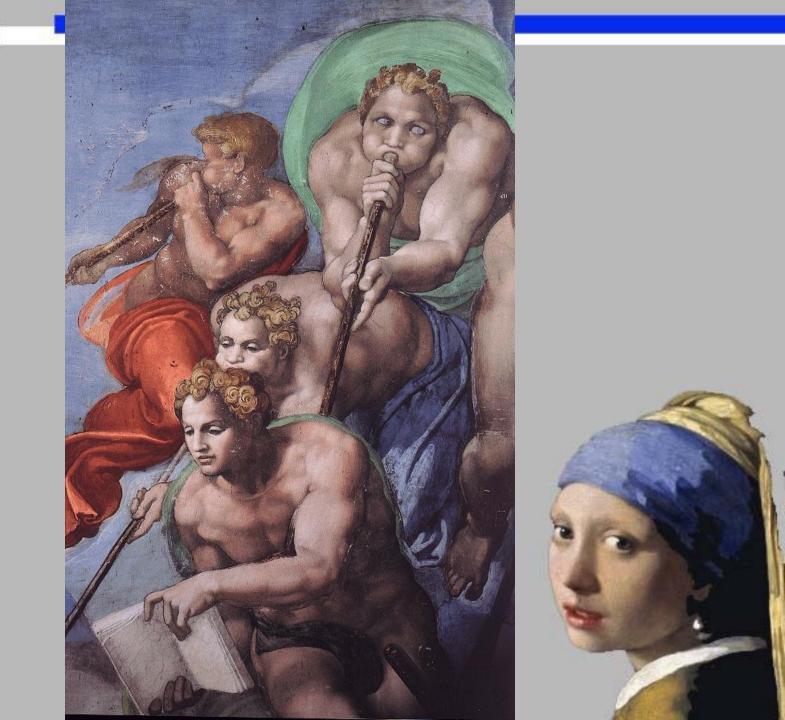

# The Last Judgment Michelangelo

Commissioned by Pope Clement VII Located on Alter Wall of Sistine Chapel