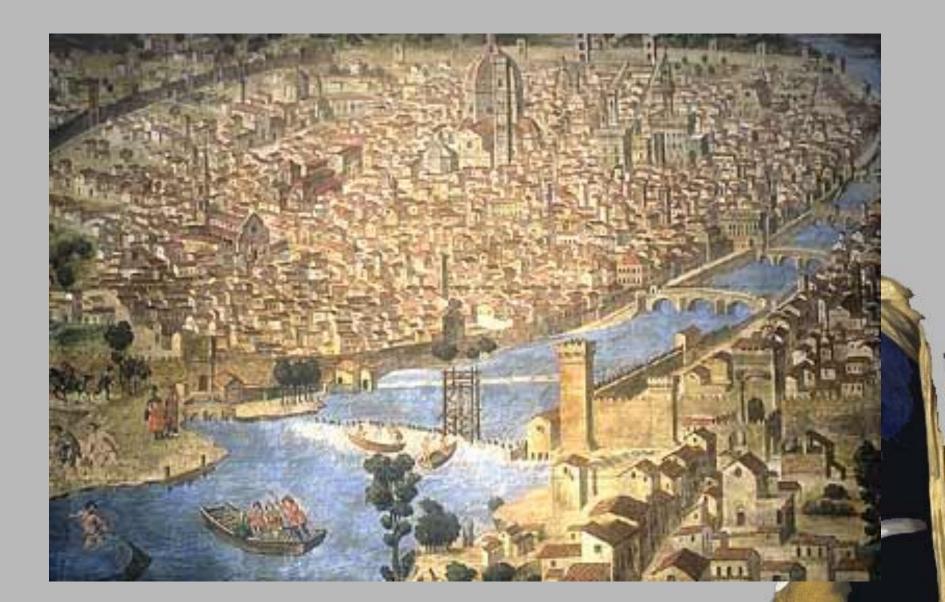

Art of The Renaissance

### Modern Florence



### Florence in time of Renaissance



### The Mona Lisa Leonardo da Vinci

Commissioned by Francesco del Giocondo

Located in the Louve



### The Birth of Venus – Botticelli

Commissioned by Lorenzo di Pierfrancesco de' Medici (Cousin of Lorenzo the Magnificent)



### The School of Athens – Raphael

Commissioned by Vatican (Located in Apostolic Palace)



 Heraclitus with the features of Michelangelo



Plato and Aristotle



 Euclid representing the importance of Geometry





 Zoroaster representing astronomy, Ptolemy representing geography, and Raphael

# The Last Judgment Michelangelo

Commissioned by Pope Clement VII Located on Alter Wall of Sistine Chapel











## The Creation of Adam Michelangelo

Commissioned by Pope Julius II Located on ceiling of Sistine Chapel





# Piazza della Signoria and the Palazzo Ve