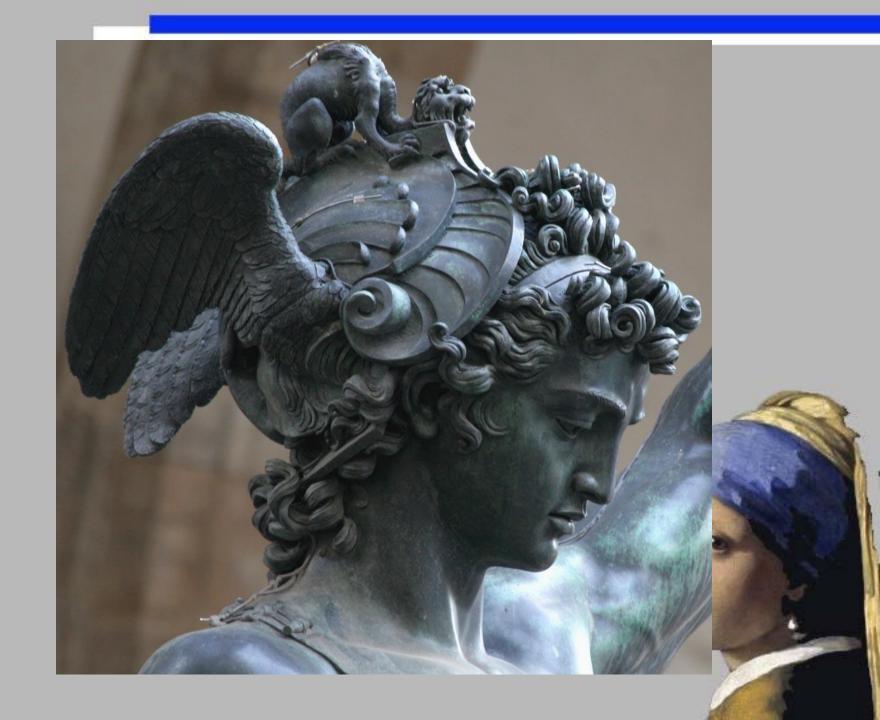

## Perseus with the Head of Medusa

Benvenuto Cellini Commissioned by Cosimo de' Medici