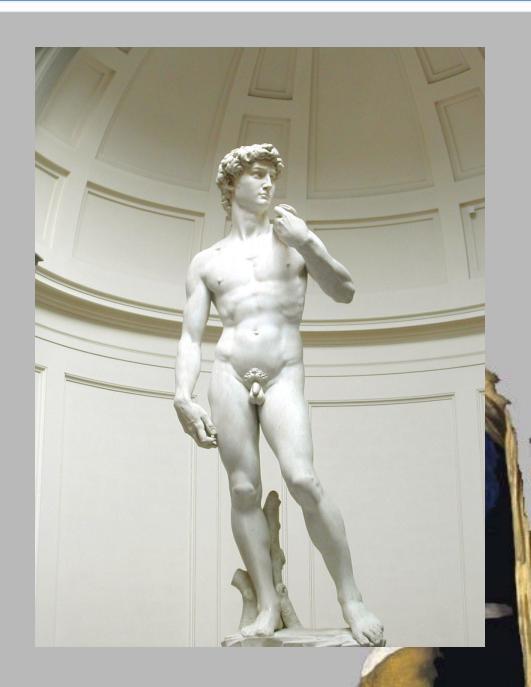

## David

Created by Michelangelo
1501-1504
Commissioned by Cathedral of
Florence