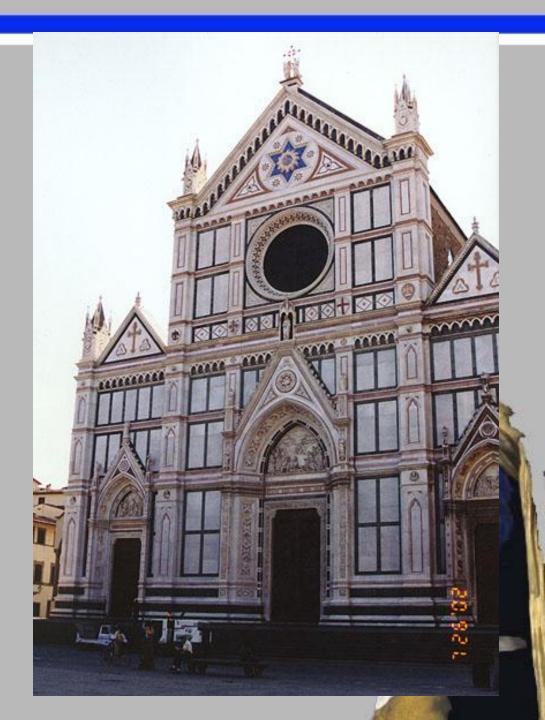

### **Basilica de Sante Croce**

Located in Florence
Technically Gothic
Tomb of Machiavelli, Galileo,
and Michangelo