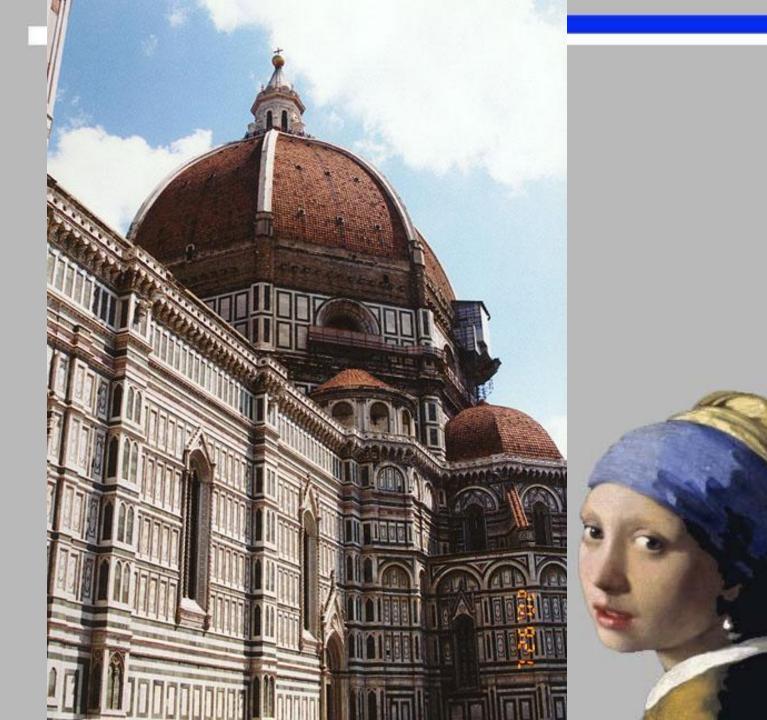

## The Duomo – Florence

Started during Middle Ages
Dome completed by
Brunelleschi