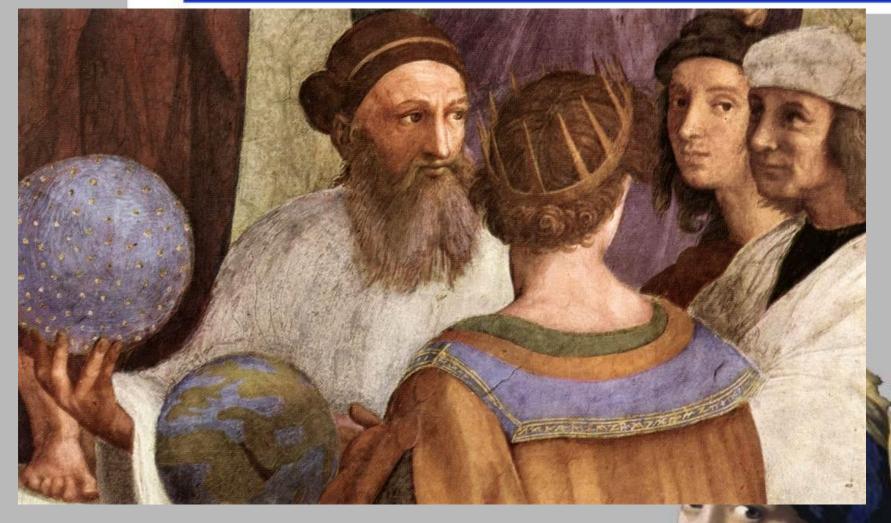

### The School of Athens – Raphael

Commissioned by Vatican (Located in Apostolic Palace)

 Heraclitus with the features of Michelangelo

Plato and Aristotle

 Euclid representing the importance of Geometry

 Zoroaster representing astronomy, Ptolemy representing geography, and Raphael