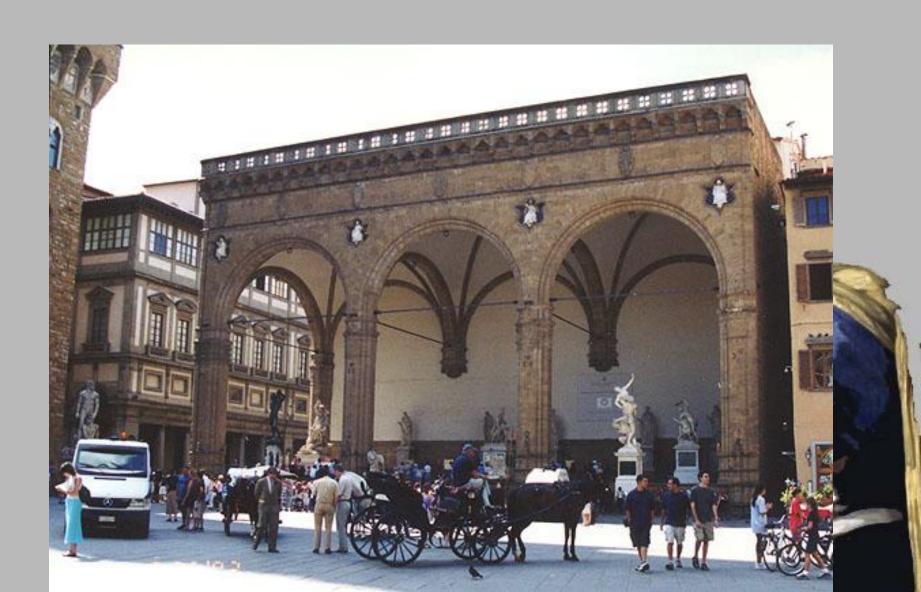

### The Loggia dei Lanzi - Florence

The Loggia –
 Originally a forum
 but turned into
 outdoor sculpture
 garden by the
 Medici family