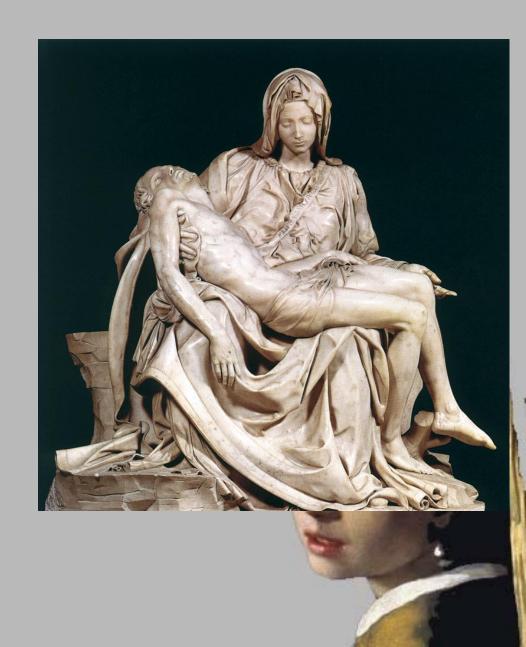

#### The Pieta

Created by Michelangelo at age of 24! 1498-1500 Located in St. Peter's Basilica