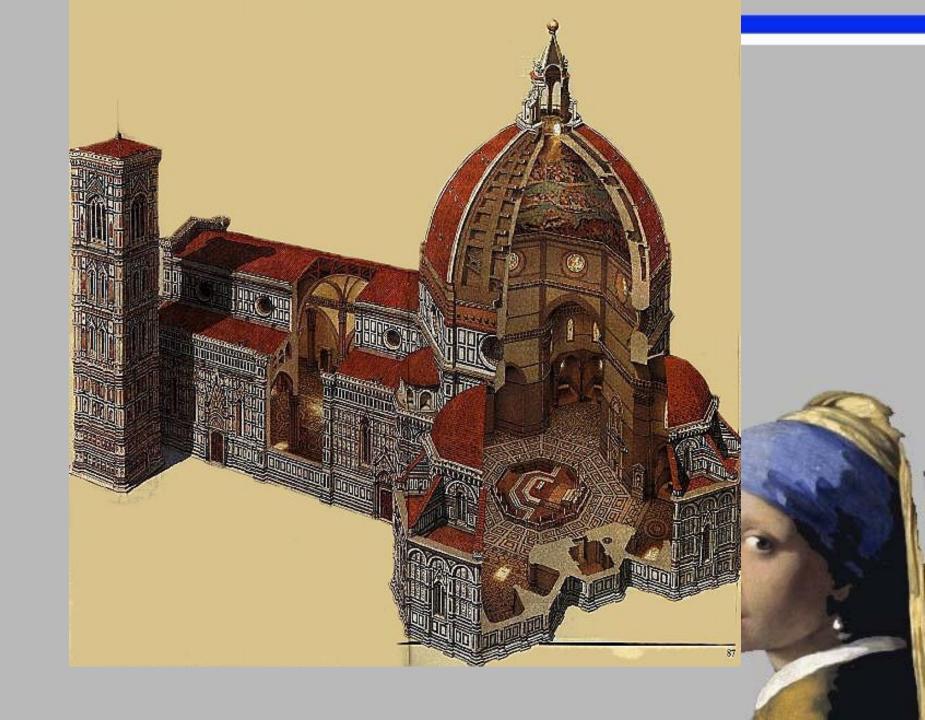

## The Duomo – Florence

Started during Middle Ages
Dome completed by
Brunelleschi