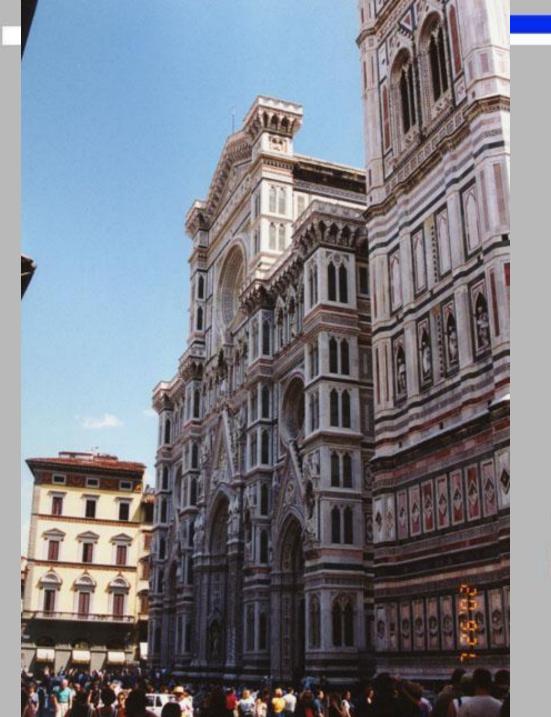

## The Duomo – Florence

Started during Middle Ages
Dome completed by
Brunelleschi