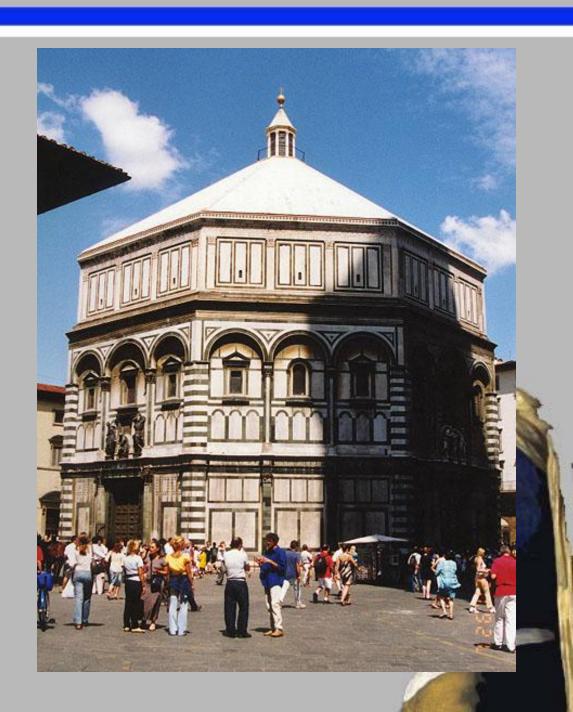

## The Baptistery

Located in Florence
Built in 10<sup>th</sup> Century
Dome completed by
Brunelleschi