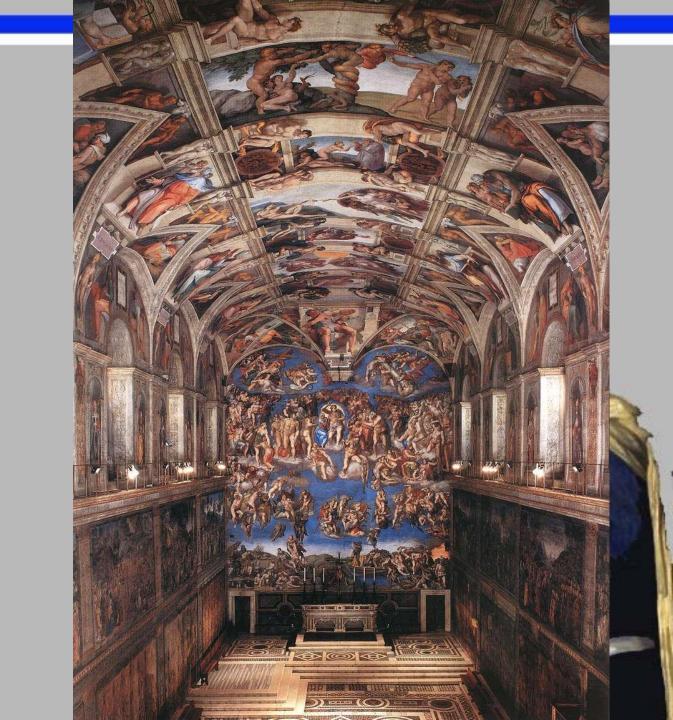

# The Last Judgment Michelangelo

Commissioned by Pope Clement VII Located on Alter Wall of Sistine Chapel

## The Creation of Adam Michelangelo

Commissioned by Pope Julius II Located on ceiling of Sistine Chapel