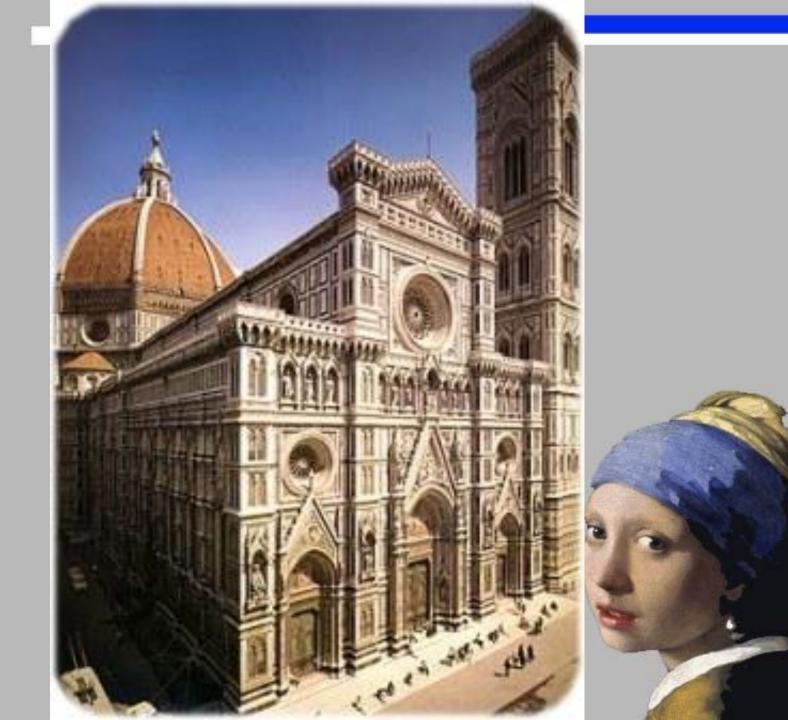

### Modern Florence

## The Duomo – Florence

Started during Middle Ages
Dome completed by
Brunelleschi