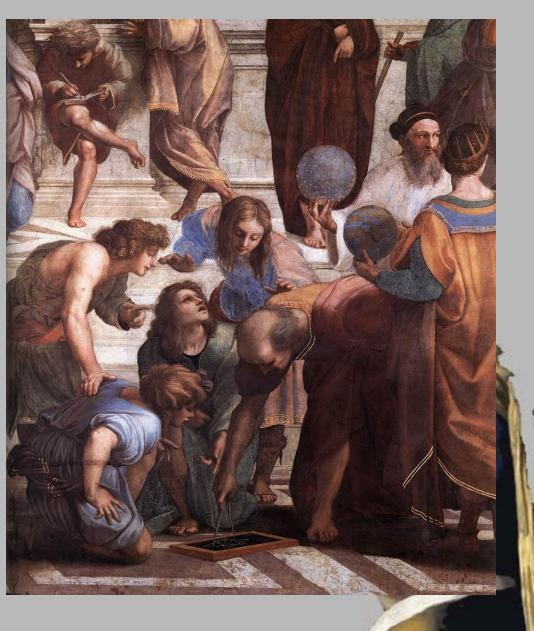

### The School of Athens – Raphael

Commissioned by Vatican (Located in Apostolic Palace)

 Heraclitus with the features of Michelangelo

Plato and Aristotle

 Euclid representing the importance of Geometry

 Zoroaster representing astronomy, Ptolemy representing geography, and Raphael