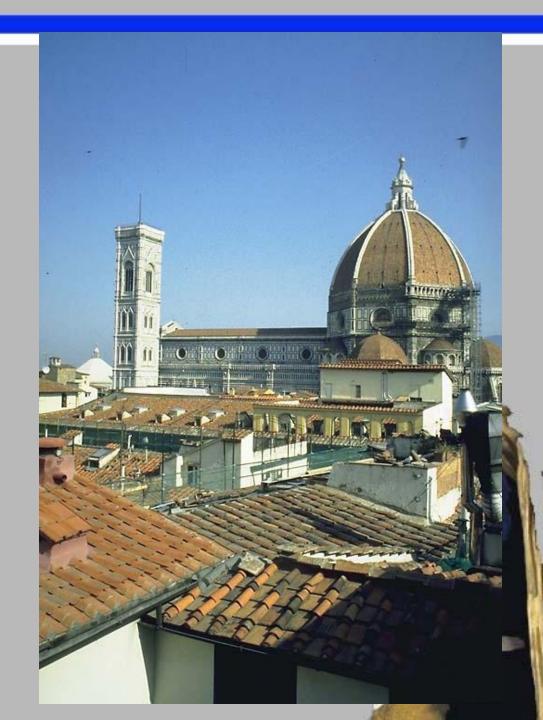

## The Duomo – Florence

Started during Middle Ages
Dome completed by
Brunelleschi