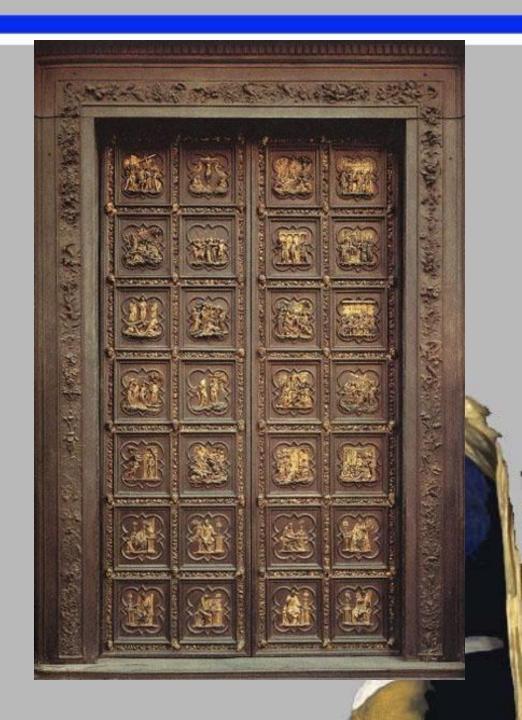

# The North Door of the Baptistery

Created by Ghiberti
Dome completed by
Brunelleschi