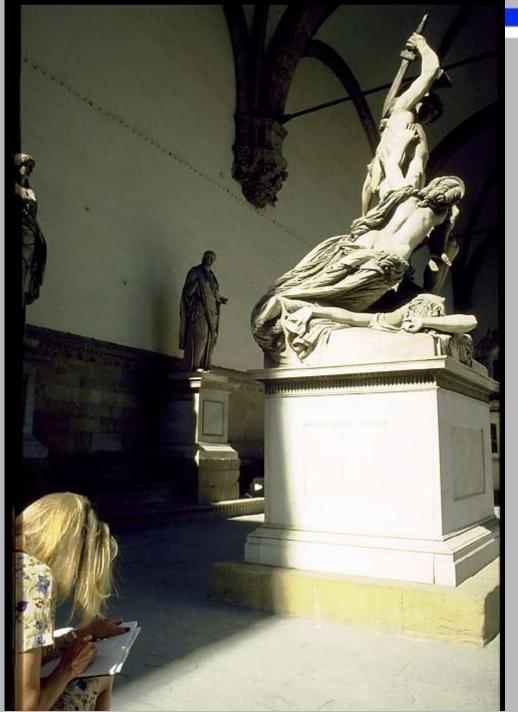

### The Loggia dei Lanzi - Florence

The Loggia –
 Originally a forum
 but turned into
 outdoor sculpture
 garden by the
 Medici family