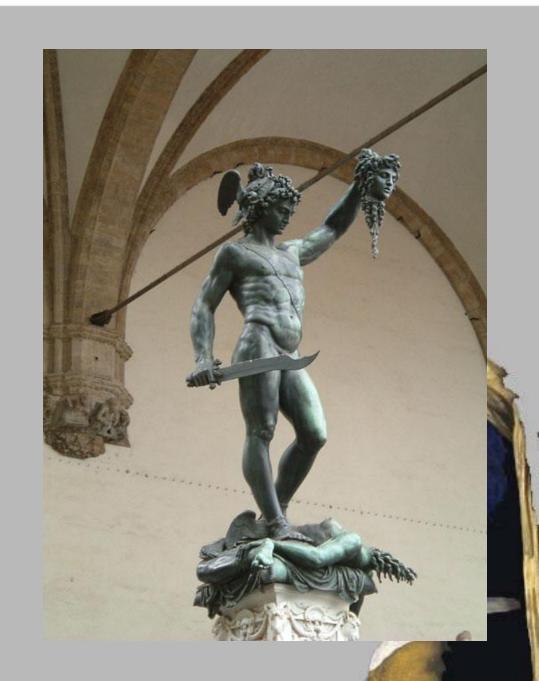

## Perseus with the Head of Medusa

Benvenuto Cellini Commissioned by Cosimo de' Medici