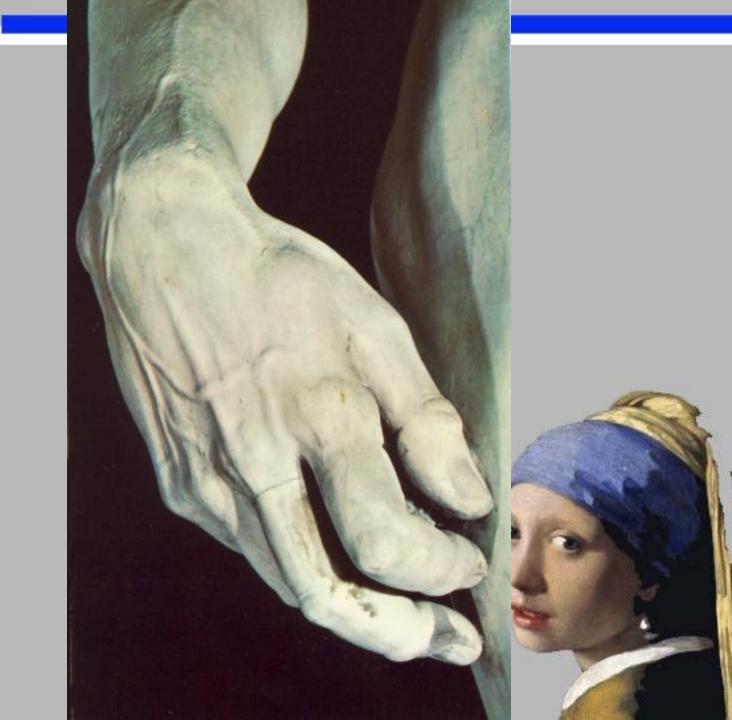

## David

Created by Michelangelo
1501-1504
Commissioned by Cathedral of
Florence