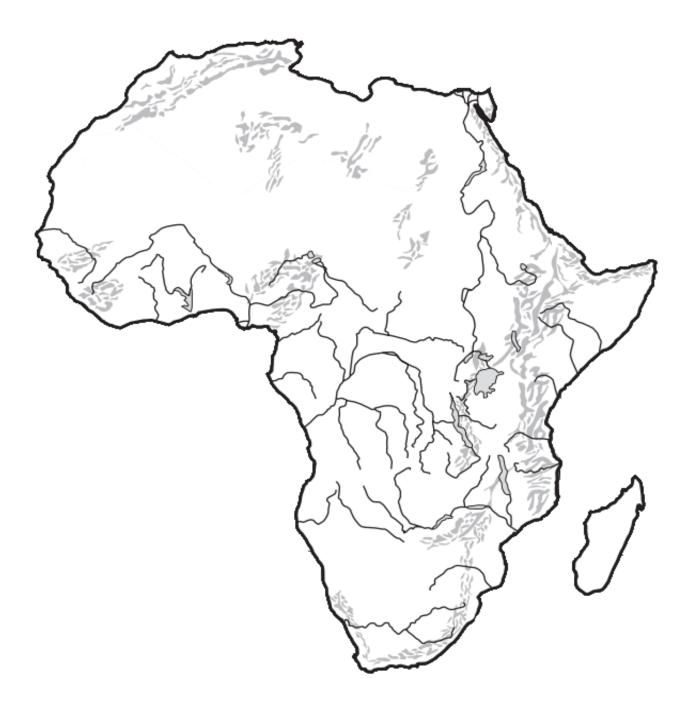

World Geography Africa Physical Map Review

Name: Section:

Directions: Use this handout to help prepare for the upcoming quiz on African Physical Features.

## **Africa Physical Features**

Ahaggar Mountains Arabian Desert Atlantic Ocean Atlas Mountains Blue Nile Cape of Good Hope Congo Basin Congo River Equator Ethiopian Plateau Great Rift Valley Gulf of Aden Gulf of Guinea Indian Ocean Kalahari Desert Lake Albert Lake Chad Lake Edward Lake Nasser Lake Nyasa Lake Tanganyika Lake Turkana Lake Victoria Libyan Desert Mediterranean Sea Mount Kilimanjaro Mozambique Channel Namib Desert Niger River Nile River Okavango Basin **Orange River** Prime Meridian Red Sea Sahara Desert Senegal River Serengeti Plain Straits of Gibraltar Suez Canal (Egypt) **Tropic of Cancer** Tropic of Capricorn White Nile Zambezi River