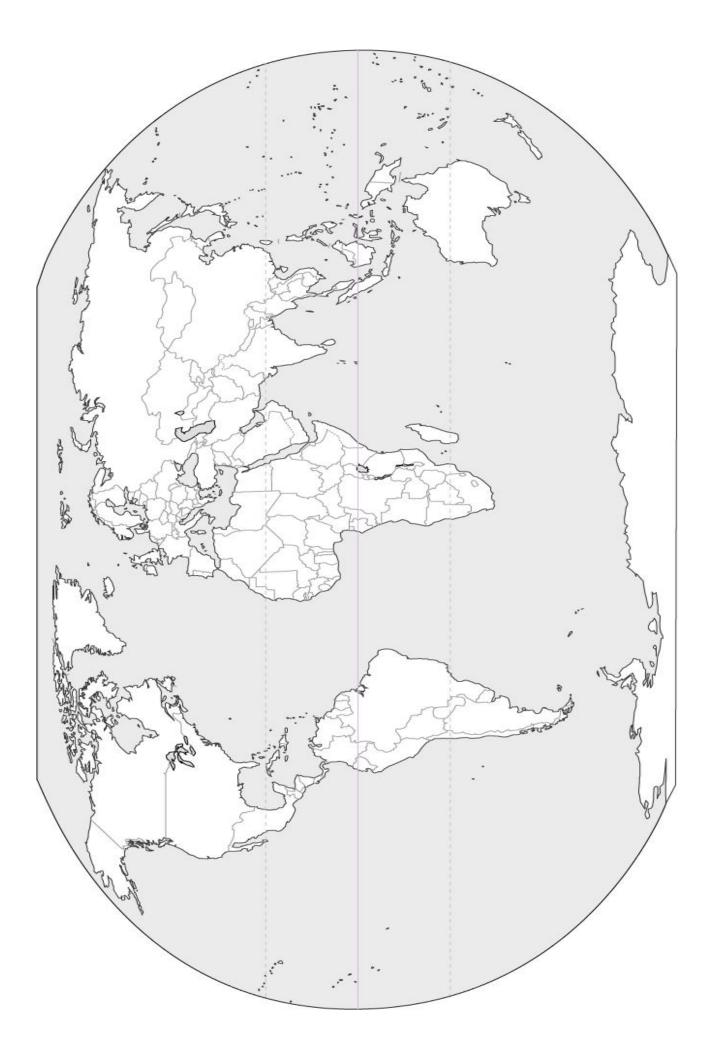

## Part 2: Mapping your results

Directions: On the map on the reverse side of this paper map out your results. Use one color to signify a country where one of your products is made, use another to signify the location of a company headquarters. Ensure you make a key to signify what each color means. In countries where there are both a product made, and a headquarters located there color half the country one color, then the other half as the other color.