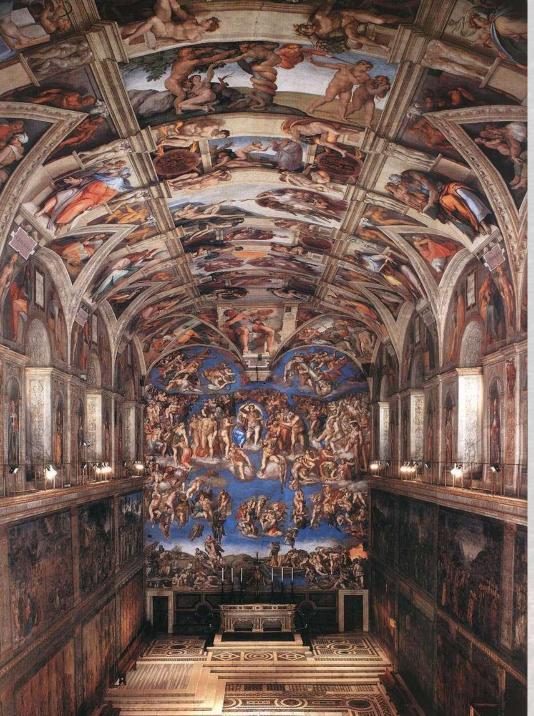

### The Last Judgment Michelangelo

Commissioned by Pope Clement VII Located on Alter Wall of Sistine Chapel

### The Creation of Adam Michelangelo

Commissioned by Pope Julius II Located on ceiling of Sistine Chapel