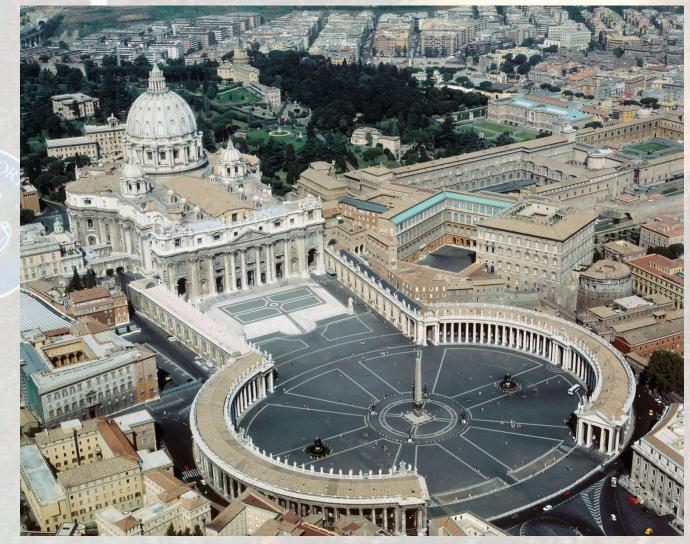

Sante Croce

Located in Florence Technically Gothic Tomb of Machiavelli, Galileo, and Michangelo





### The Duomo – Florence

Started during Middle Ages Dome completed by Brunelleschi















A



## The Baptistery

Located in Florence Built in 10<sup>th</sup> Century Dome completed by Brunelleschi







## The North Door of the Baptistery

Created by Ghiberti Dome completed by Brunelleschi



#### The East Door of the Baptistery AKA the Gates of Paradise

AKA the Gates of Paradise Created by Ghiberti





# David

Created by Michelangelo 1501-1504 Commissioned by Cathedral of Florence













#### **The Pieta**

Created by Michelangelo at age of 24! 1498-1500 Located in St. Peter's Basilica





### St. Peter's Basilica

٨

#### Commissioned by Pope Julius II 1506 - 1626