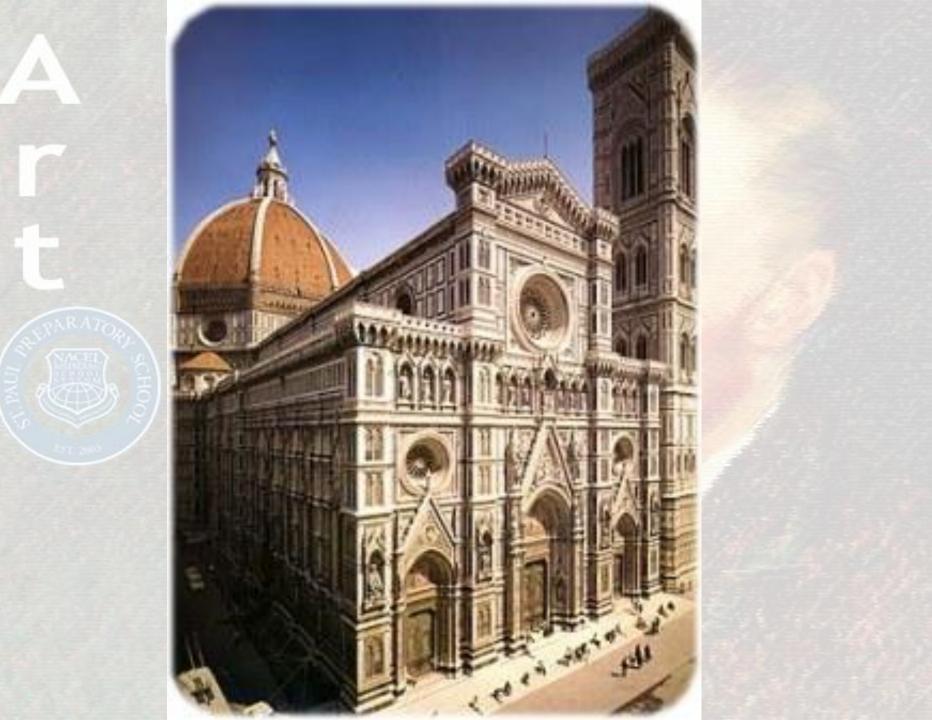

### The Duomo – Florence

Started during Middle Ages Dome completed by Brunelleschi

A