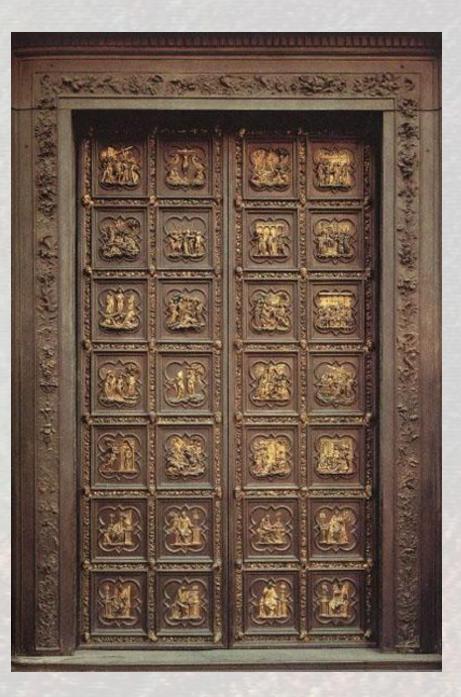

## The North Door of the Baptistery

Created by Ghiberti Dome completed by Brunelleschi

#### The East Door of the Baptistery AKA the Gates of Paradise

AKA the Gates of Paradise Created by Ghiberti