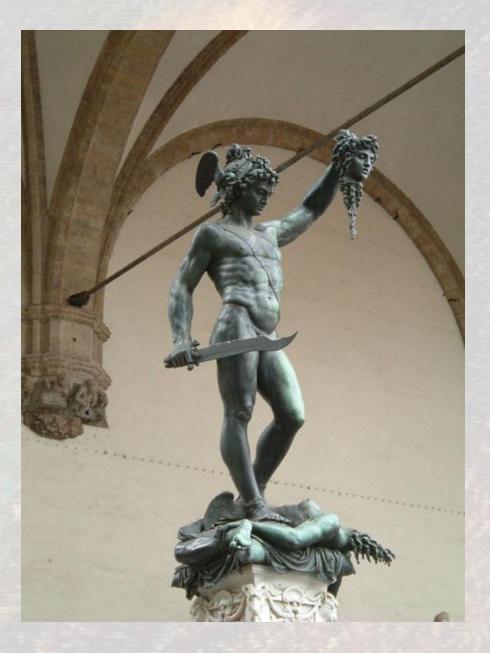

### Perseus with the Head of Medusa

Benvenuto Cellini Commissioned by Cosimo de' Medici