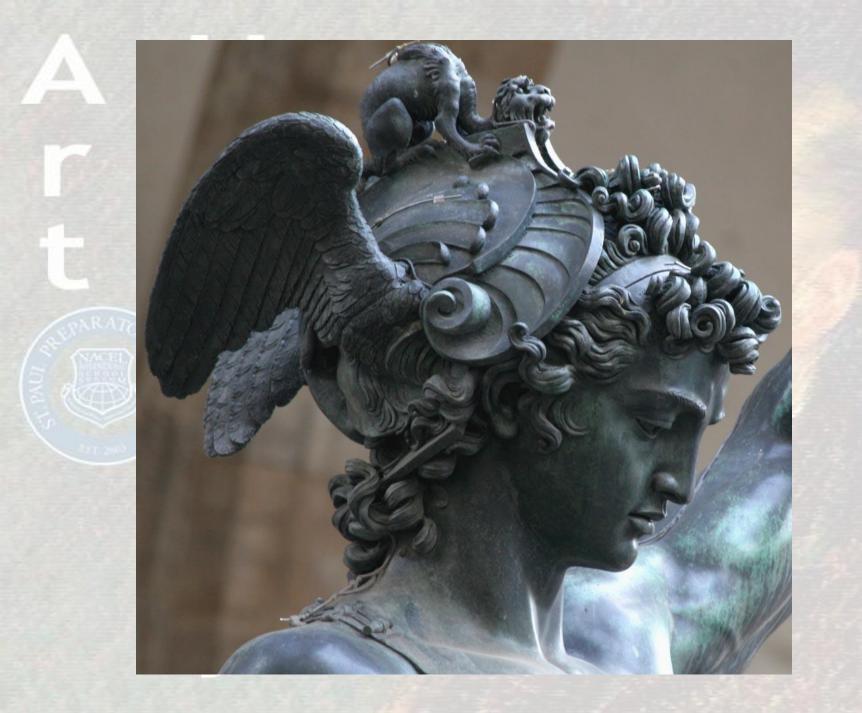

### Perseus with the Head of Medusa

Benvenuto Cellini Commissioned by Cosimo de' Medici