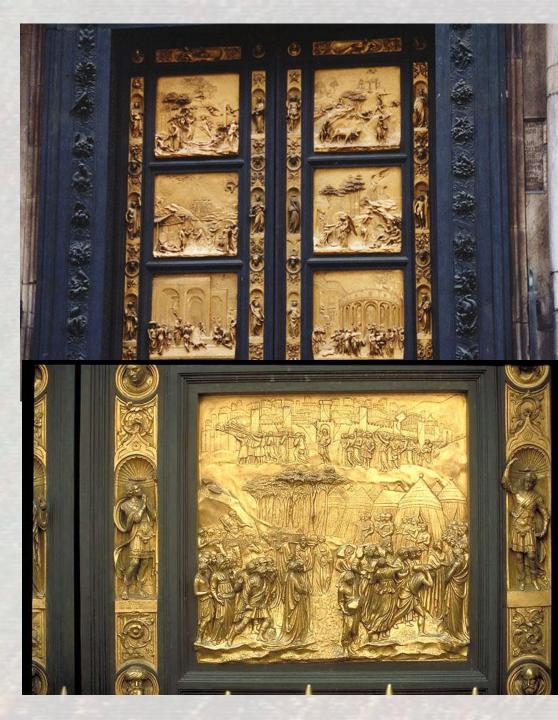

#### The East Door of the Baptistery AKA the Gates of Paradise

AKA the Gates of Paradise Created by Ghiberti