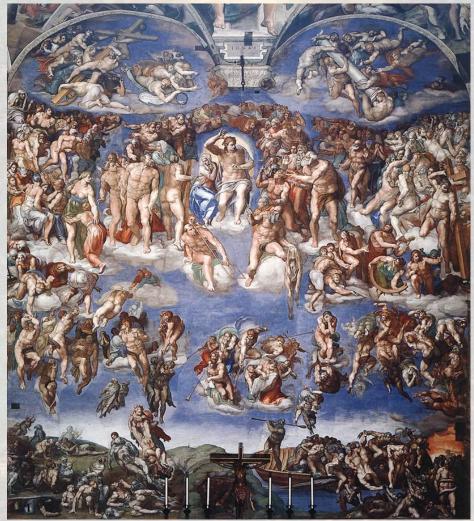

### The Last Judgment Michelangelo

Commissioned by Pope Clement VII Located on Alter Wall of Sistine Chapel