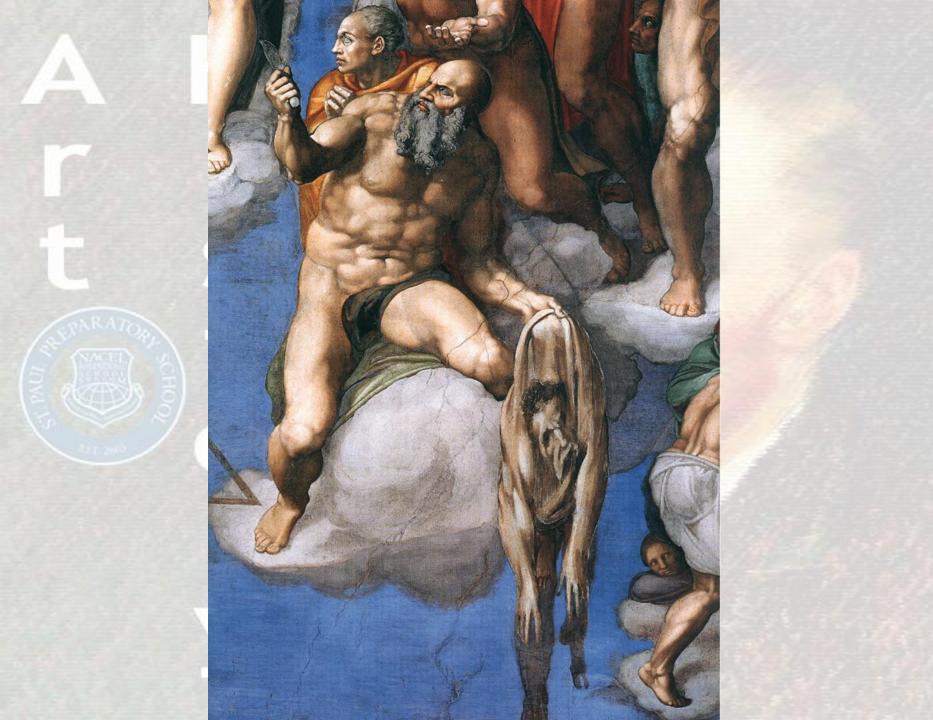

### The Last Judgment Michelangelo

Commissioned by Pope Clement VII Located on Alter Wall of Sistine Chapel