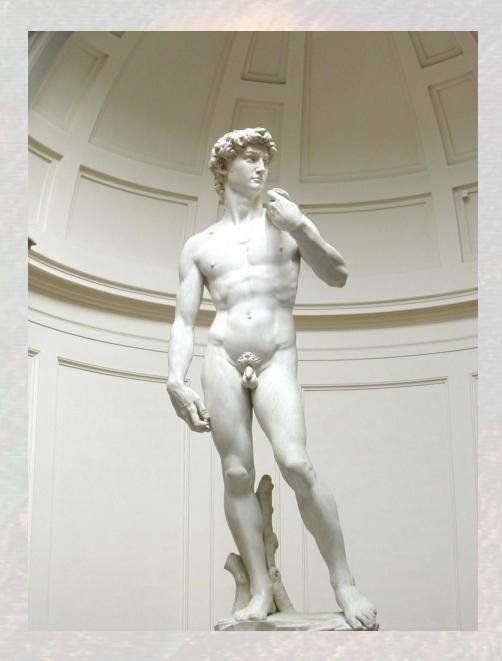

# David

Created by Michelangelo 1501-1504 Commissioned by Cathedral of Florence