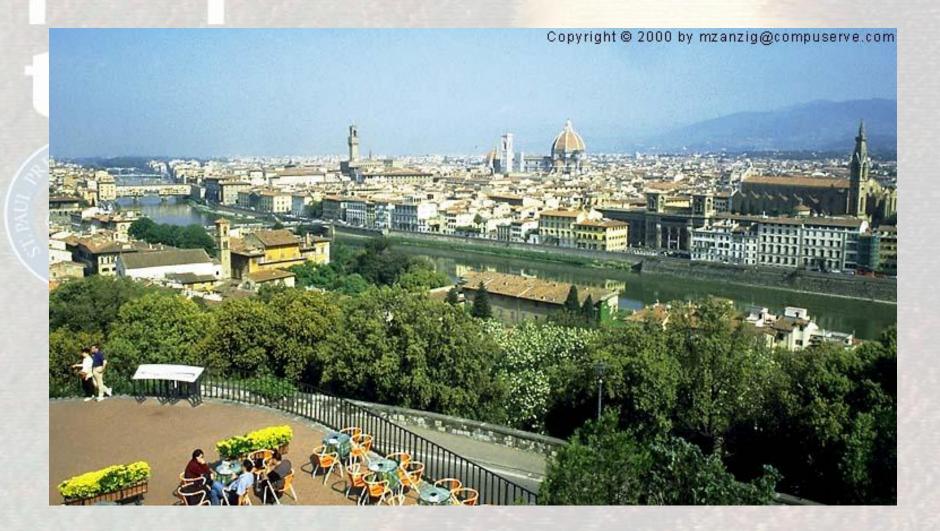

# Art of The Italian Renaissance

# Modern Florence



#### Florence in time of Renaissance



# The Mona Lisa Leonardo da Vinci

Commissioned by Francesco del Giocondo Located in the Louve



#### The Birth of Venus – Botticelli

Commissioned by Lorenzo di Pierfrancesco de' Medici (Cousin of Lorenzo the Magnificent)



#### The School of Athens – Raphael

Commissioned by Vatican (Located in Apostolic Palace)



 Heraclitus with the features of Michelangelo







 Euclid representing the importance of Geometry





 Zoroaster representing astronomy, Ptolemy representing geography, and Raphael

### The Last Judgment Michelangelo

Commissioned by Pope Clement VII Located on Alter Wall of Sistine Chapel













### The Creation of Adam Michelangelo

Commissioned by Pope Julius II Located on ceiling of Sistine Chapel





### Piazza della