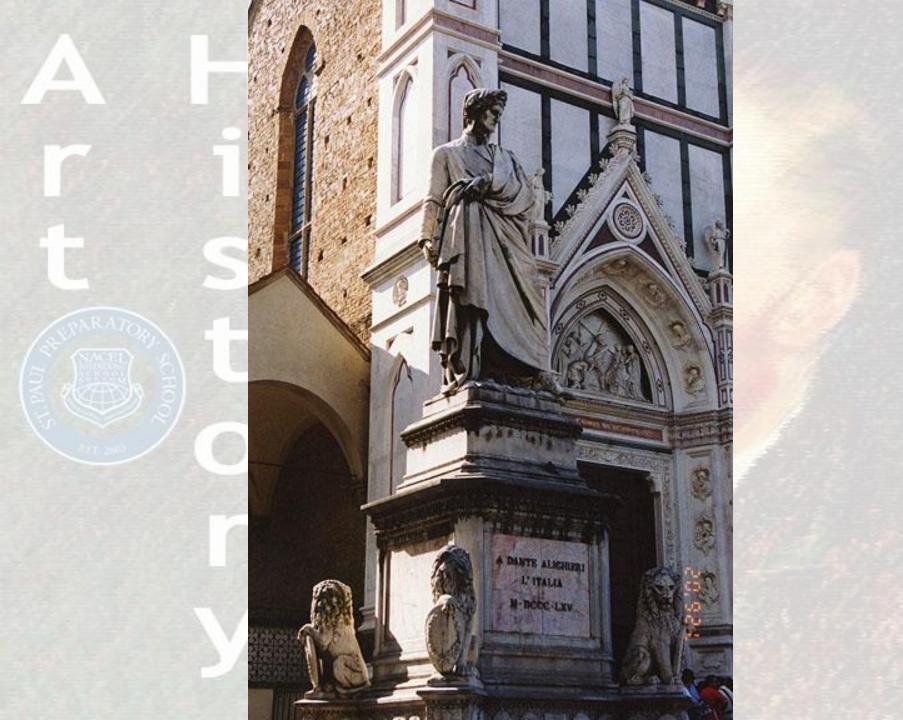

## Basilica de Sante Croce

Located in Florence Technically Gothic Tomb of Machiavelli, Galileo, and Michangelo