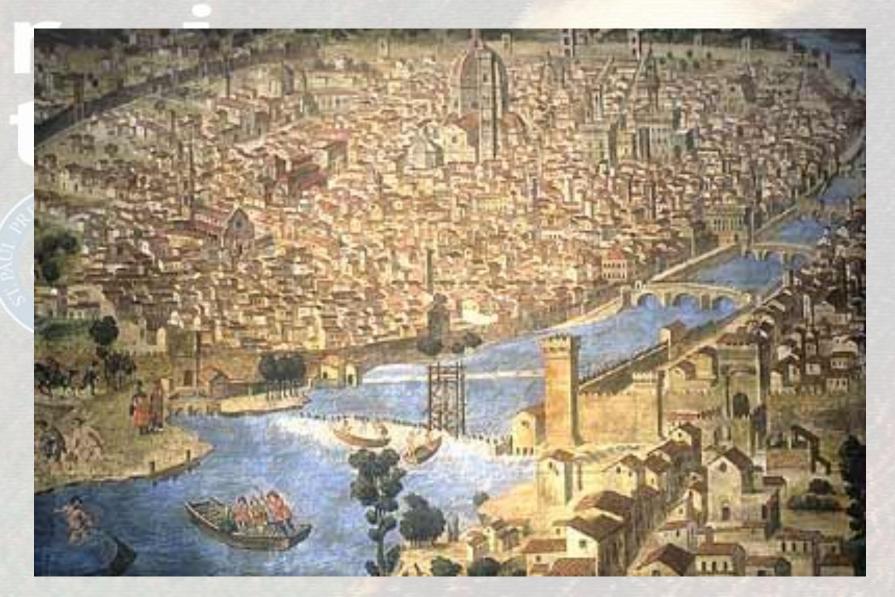

# Art of The Italian Renaissance

# Modern Florence



#### Florence in time of Renaissance



# The Mona Lisa Leonardo da Vinci

Commissioned by Francesco del Giocondo Located in the Louve



#### The Birth of Venus – Botticelli

Commissioned by Lorenzo di Pierfrancesco de' Medici (Cousin of Lorenzo the Magnificent)



#### The School of Athens – Raphael

Commissioned by Vatican (Located in Apostolic Palace)



 Heraclitus with the features of Michelangelo







 Euclid representing the importance of Geometry





 Zoroaster representing astronomy, Ptolemy representing geography, and Raphael

### The Last Judgment Michelangelo

Commissioned by Pope Clement VII Located on Alter Wall of Sistine Chapel













### The Creation of Adam Michelangelo

Commissioned by Pope Julius II Located on ceiling of Sistine Chapel





### Piazza della Signoria and the Palazzo Vecchio

Floren