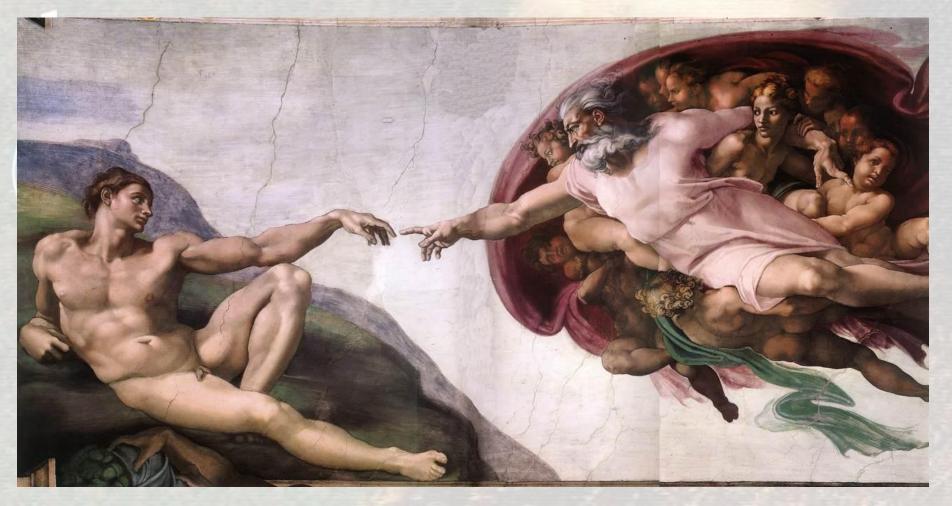

### The Creation of Adam Michelangelo

Commissioned by Pope Julius II Located on ceiling of Sistine Chapel