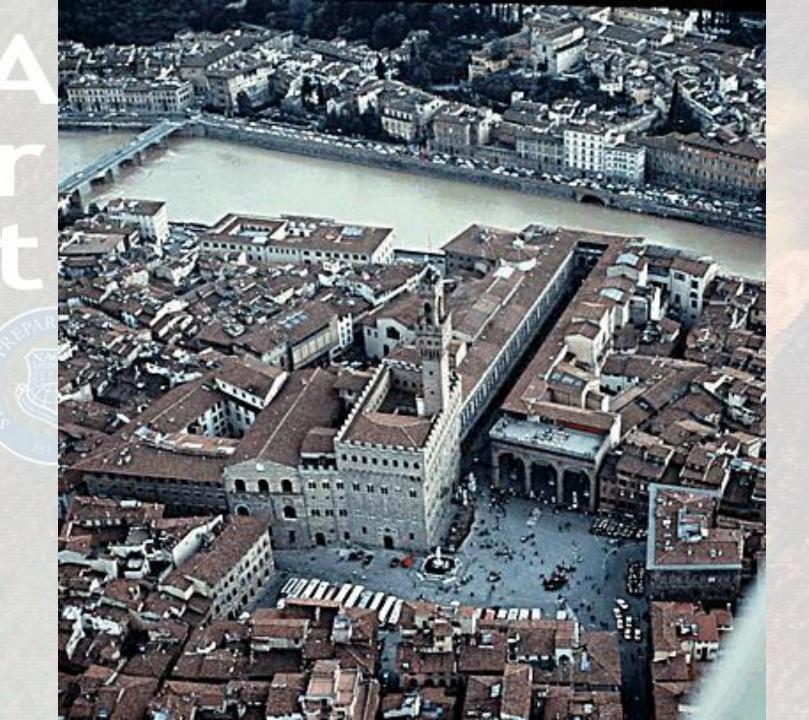

### Piazza della Signoria and the Palazzo Vecchio

Florence City Hall Built by the Medici Family