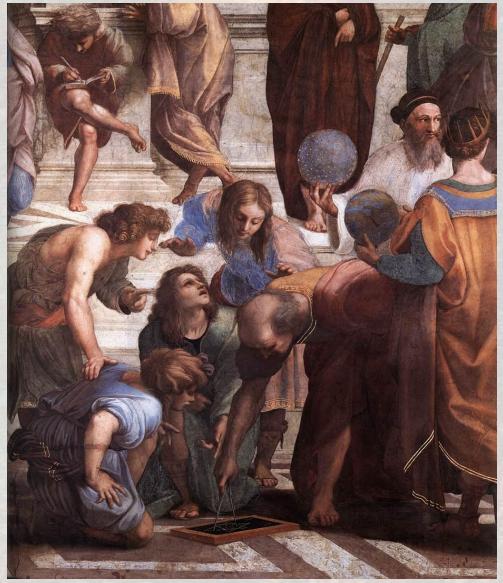

#### The School of Athens – Raphael

Commissioned by Vatican (Located in Apostolic Palace)

 Heraclitus with the features of Michelangelo

 Euclid representing the importance of Geometry

 Zoroaster representing astronomy, Ptolemy representing geography, and Raphael