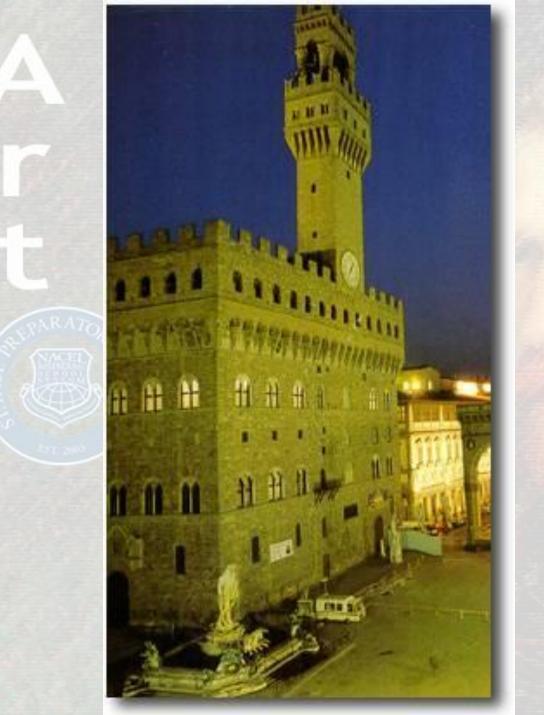

### Piazza della Signoria and the Palazzo Vecchio

Florence City Hall Built by the Medici Family