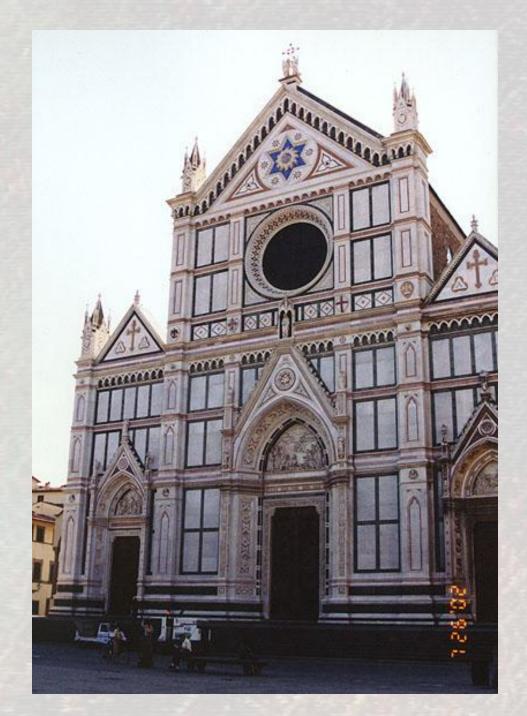

## Basilica de Sante Croce

Located in Florence Technically Gothic Tomb of Machiavelli, Galileo, and Michangelo