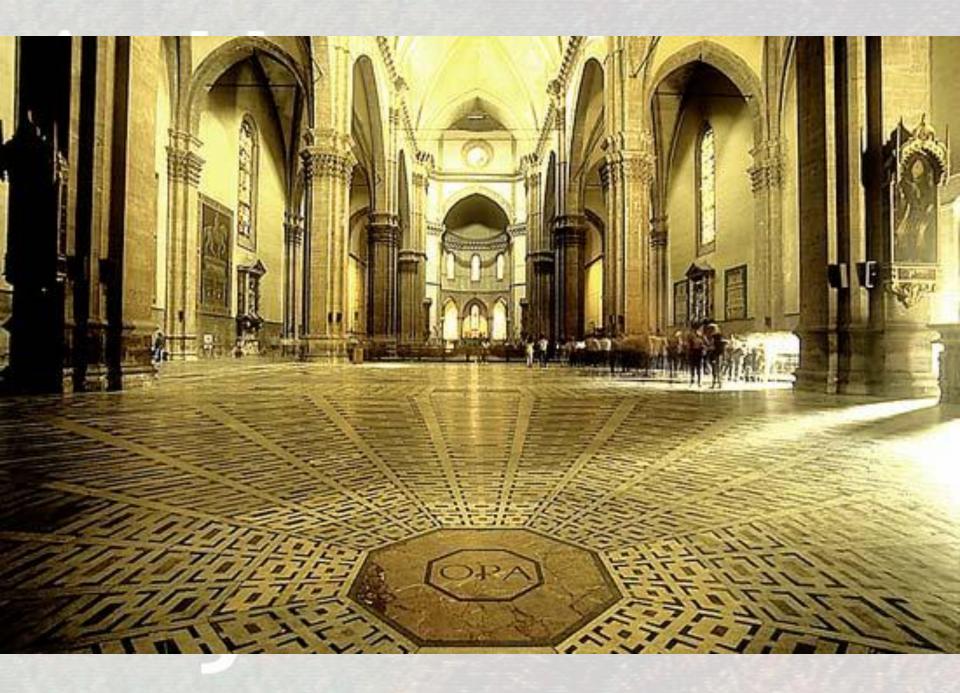

## Basilica de Sante Croce

Located in Florence Technically Gothic Tomb of Machiavelli, Galileo, and Michangelo