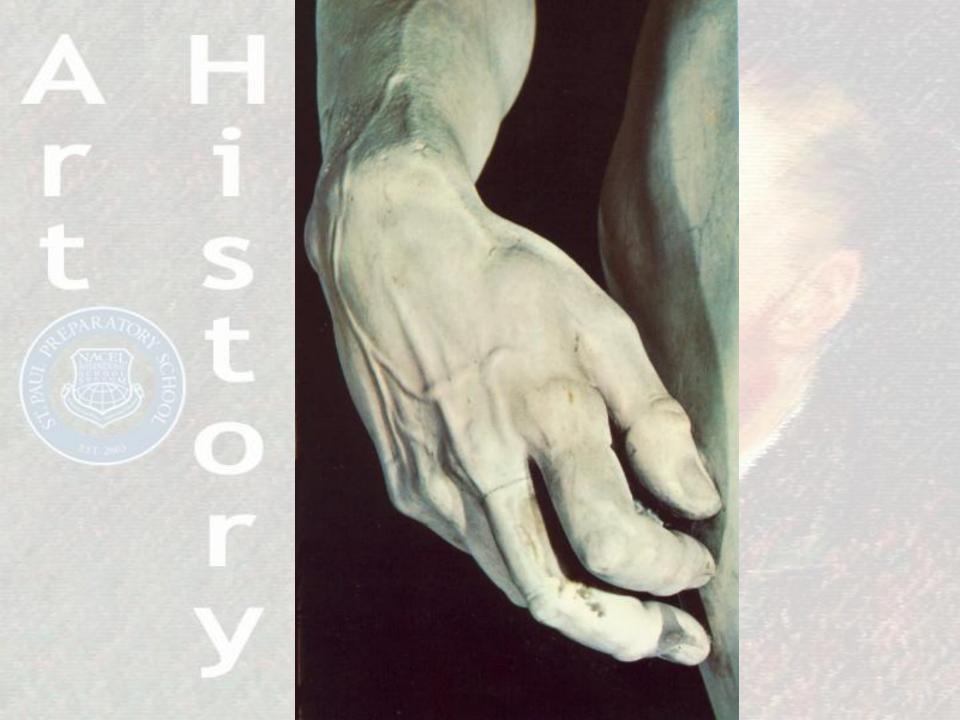

# David

Created by Michelangelo 1501-1504 Commissioned by Cathedral of Florence