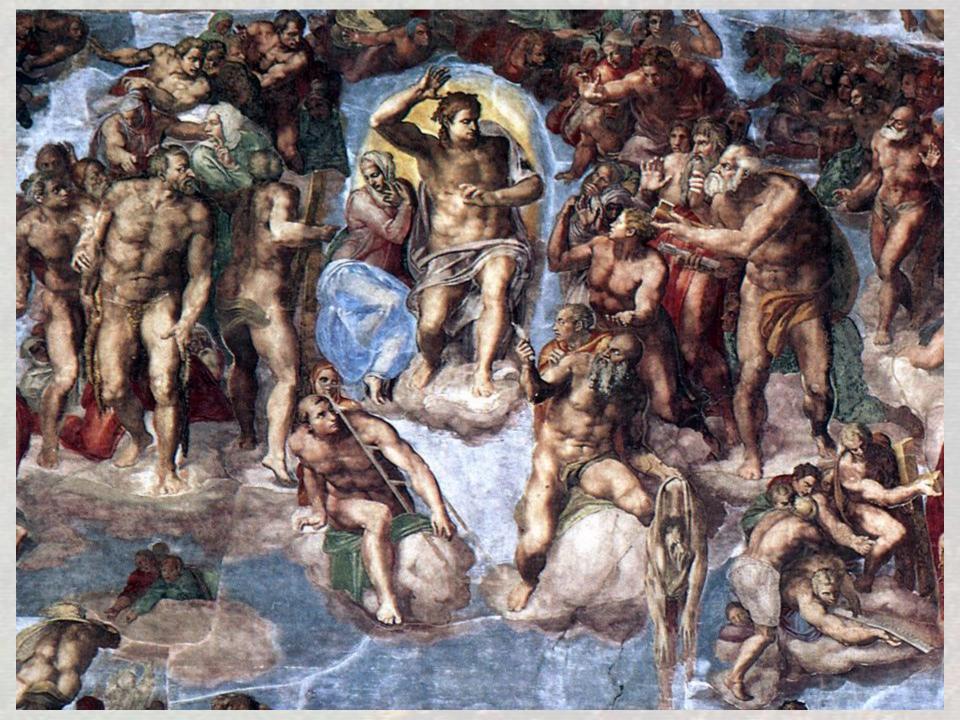

### The Last Judgment Michelangelo

Commissioned by Pope Clement VII Located on Alter Wall of Sistine Chapel