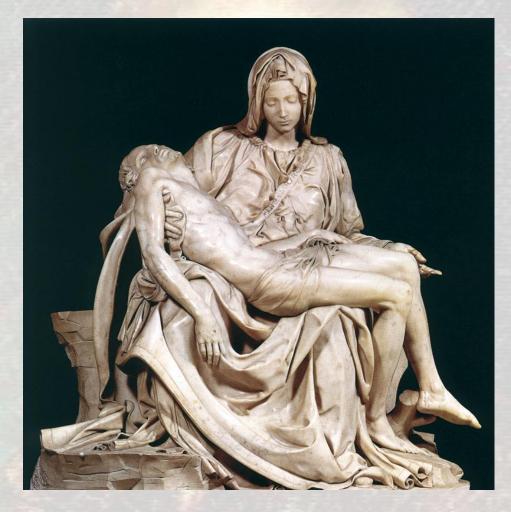

#### **The Pieta**

Created by Michelangelo at age of 24! 1498-1500 Located in St. Peter's Basilica