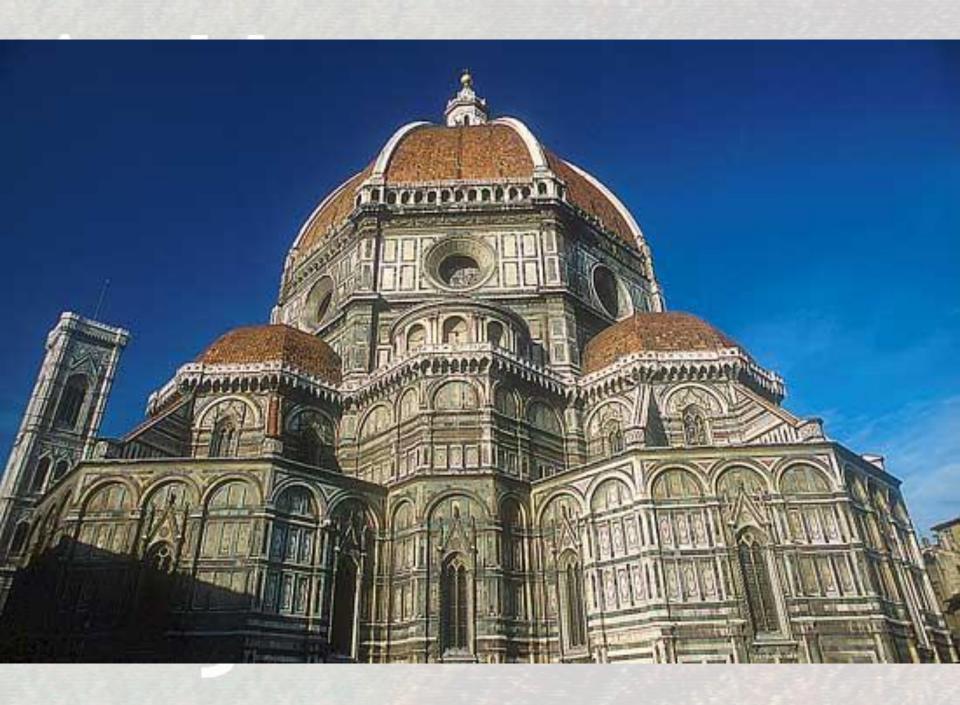

### The Duomo – Florence

Started during Middle Ages Dome completed by Brunelleschi

A