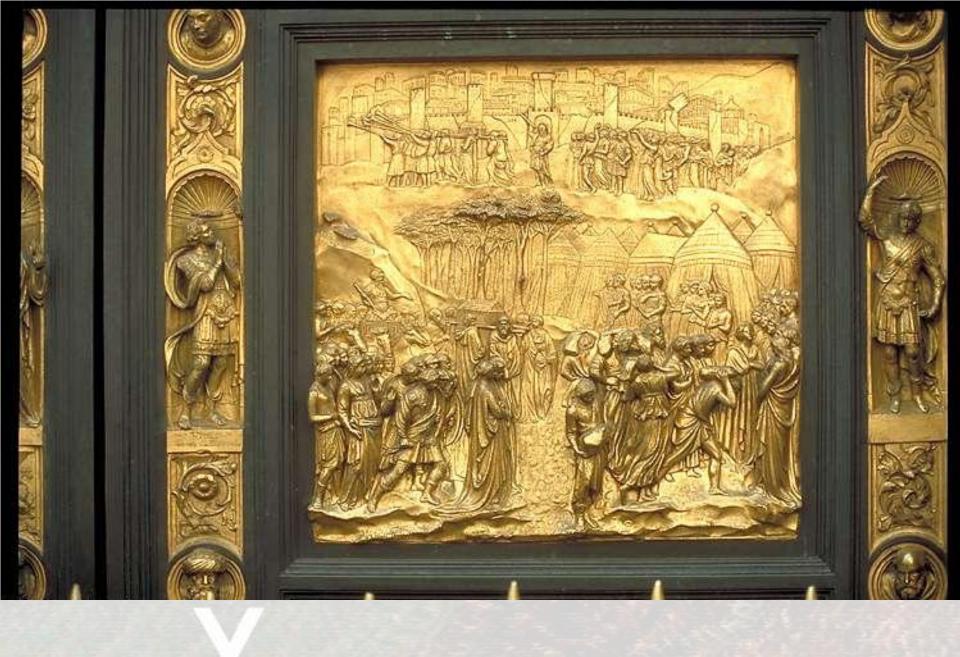

#### The East Door of the Baptistery AKA the Gates of Paradise

AKA the Gates of Paradise Created by Ghiberti