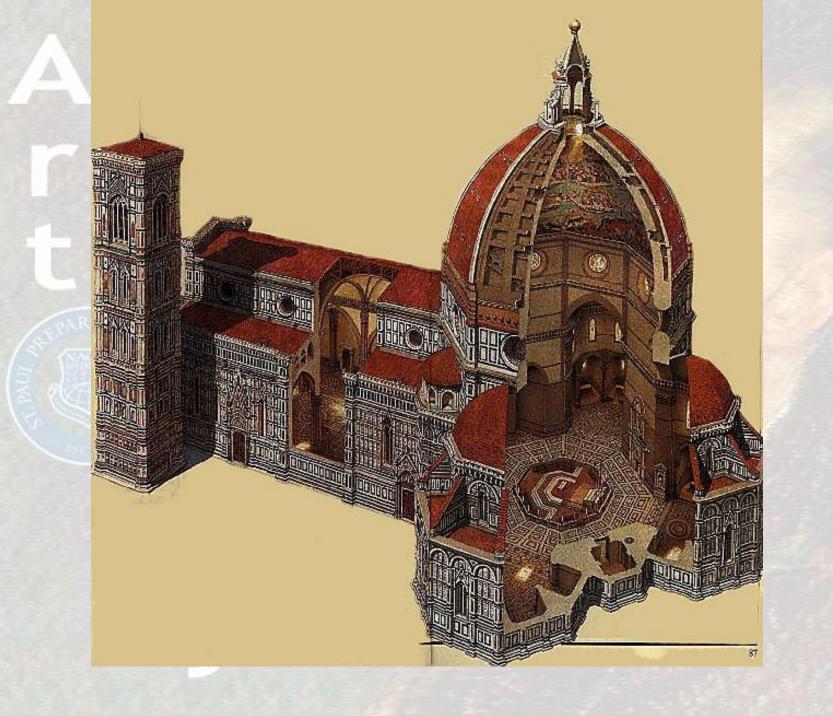

### The Duomo – Florence

Started during Middle Ages Dome completed by Brunelleschi

A