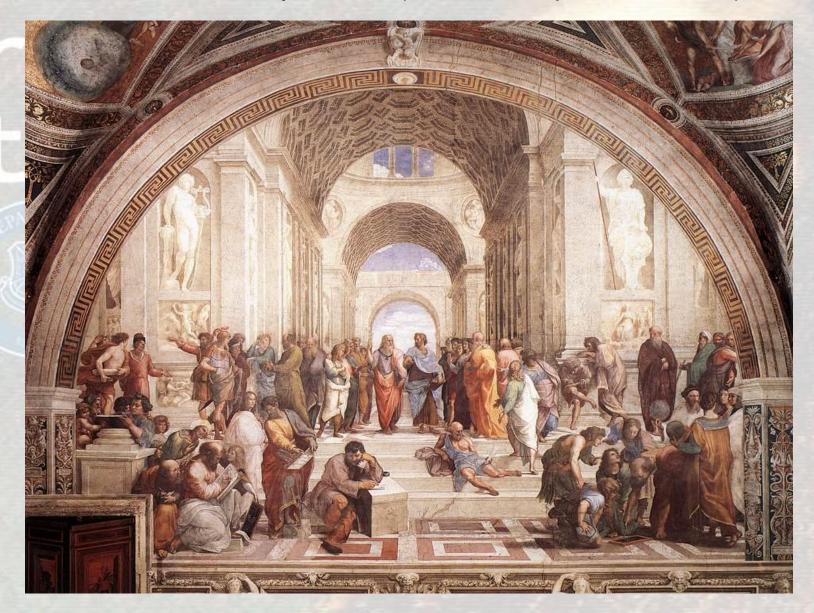

#### The School of Athens – Raphael

Commissioned by Vatican (Located in Apostolic Palace)

 Heraclitus with the features of Michelangelo

 Euclid representing the importance of Geometry

 Zoroaster representing astronomy, Ptolemy representing geography, and Raphael