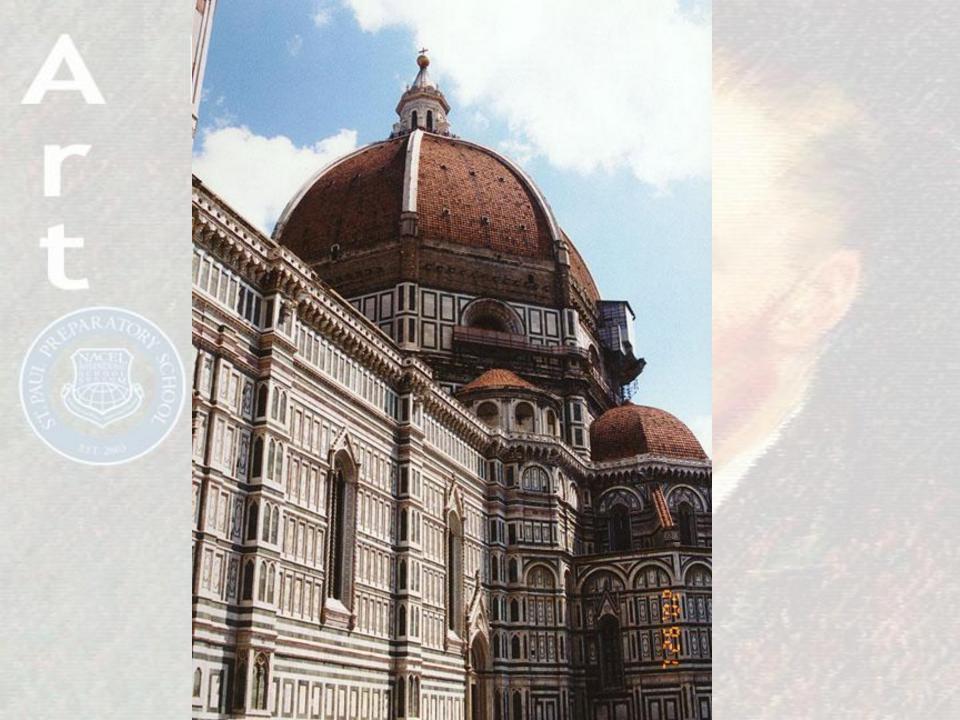

### The Duomo – Florence

Started during Middle Ages Dome completed by Brunelleschi

A