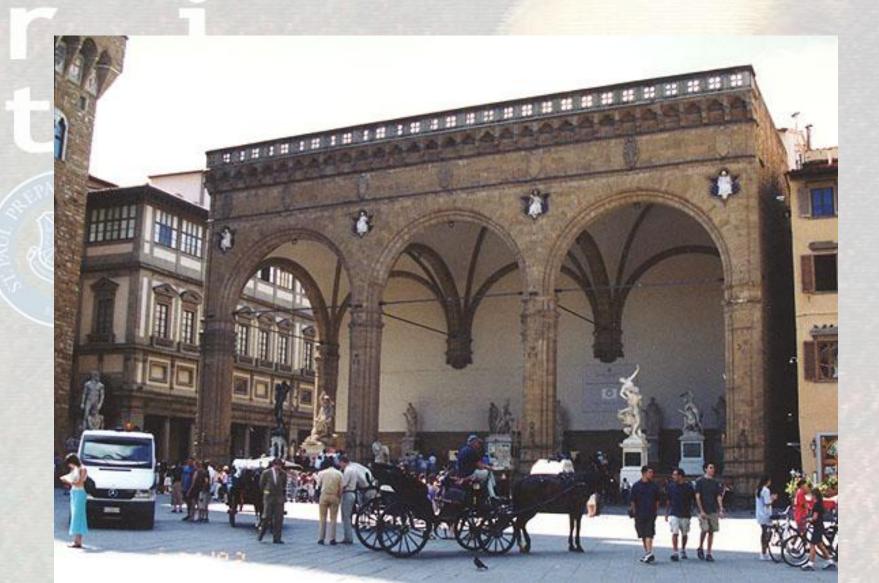

#### The Loggia dei Lanzi - Florence

 The Loggia – Originally a forum but turned into outdoor sculpture garden by the Medici family