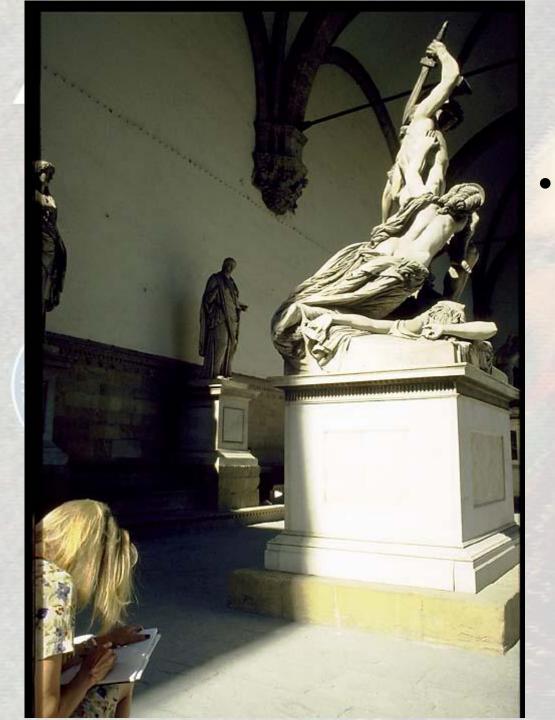

### Perseus with the Head of Medusa

Benvenuto Cellini Commissioned by Cosimo de' Medici