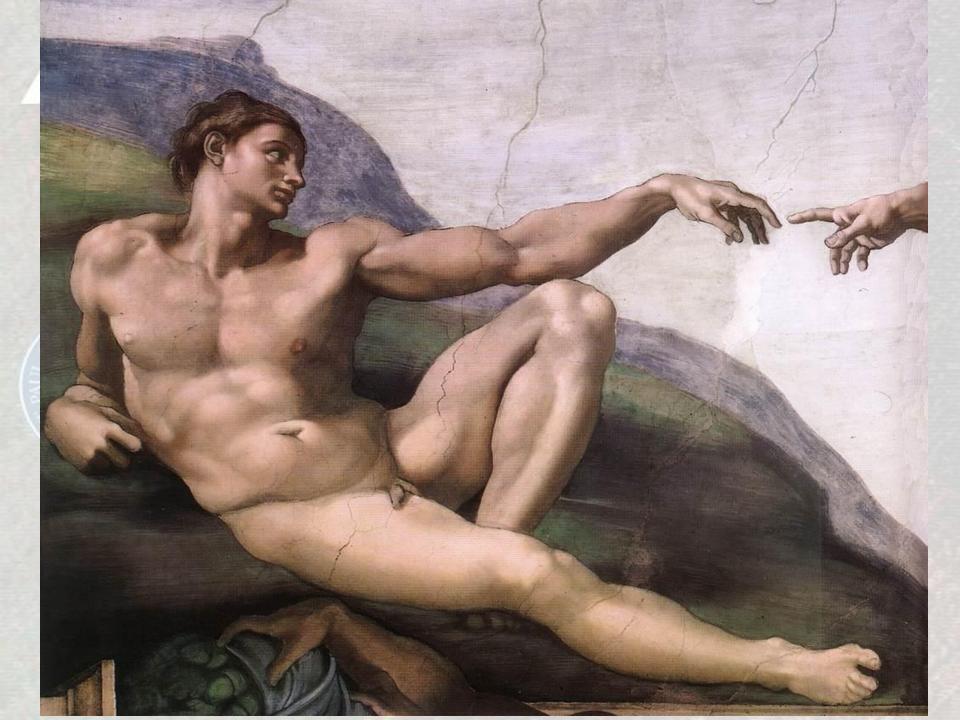

### The Creation of Adam Michelangelo

Commissioned by Pope Julius II Located on ceiling of Sistine Chapel