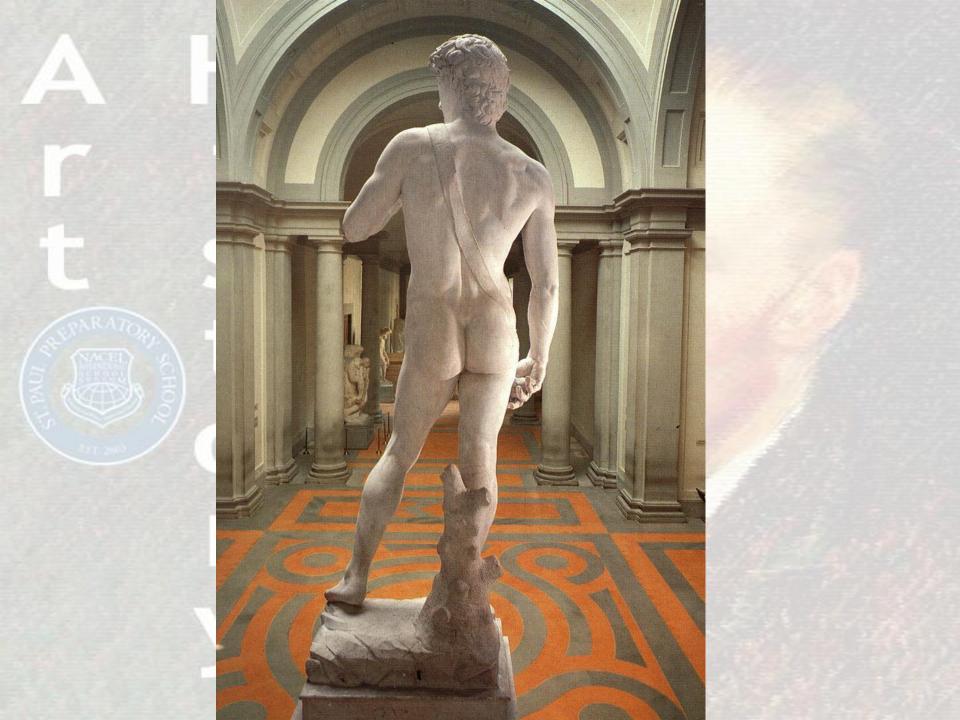

# David

Created by Michelangelo 1501-1504 Commissioned by Cathedral of Florence