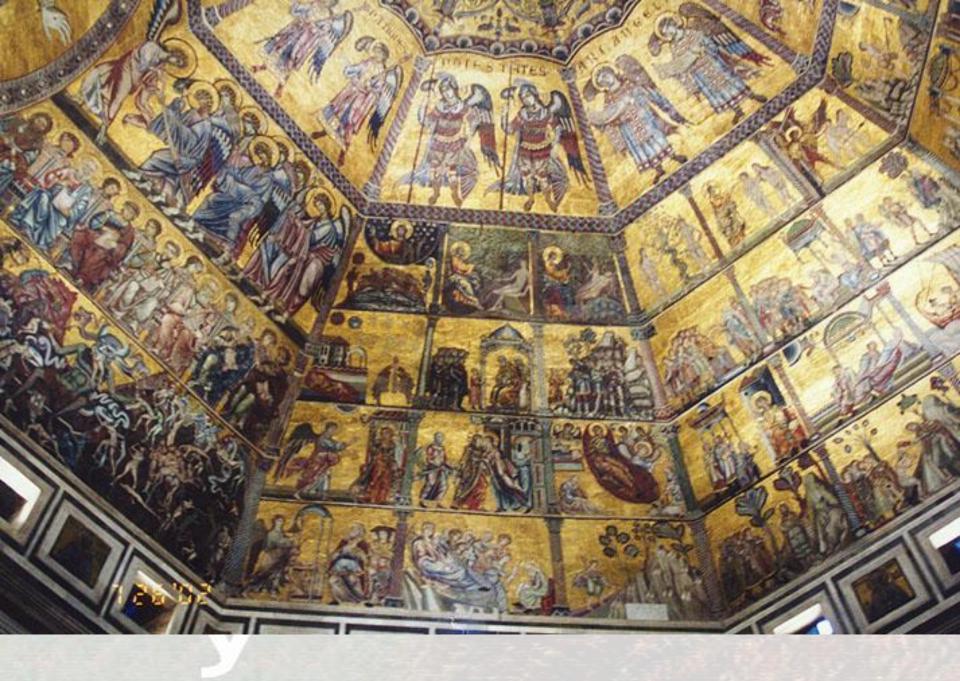

## The Baptistery

Located in Florence Built in 10<sup>th</sup> Century Dome completed by Brunelleschi