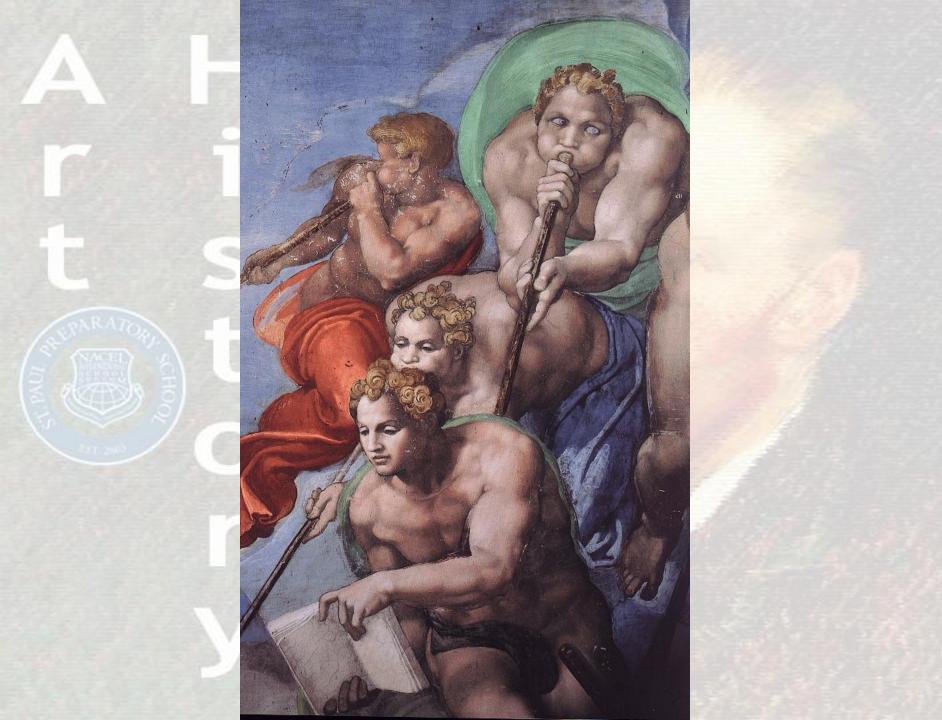

### The Last Judgment Michelangelo

Commissioned by Pope Clement VII Located on Alter Wall of Sistine Chapel