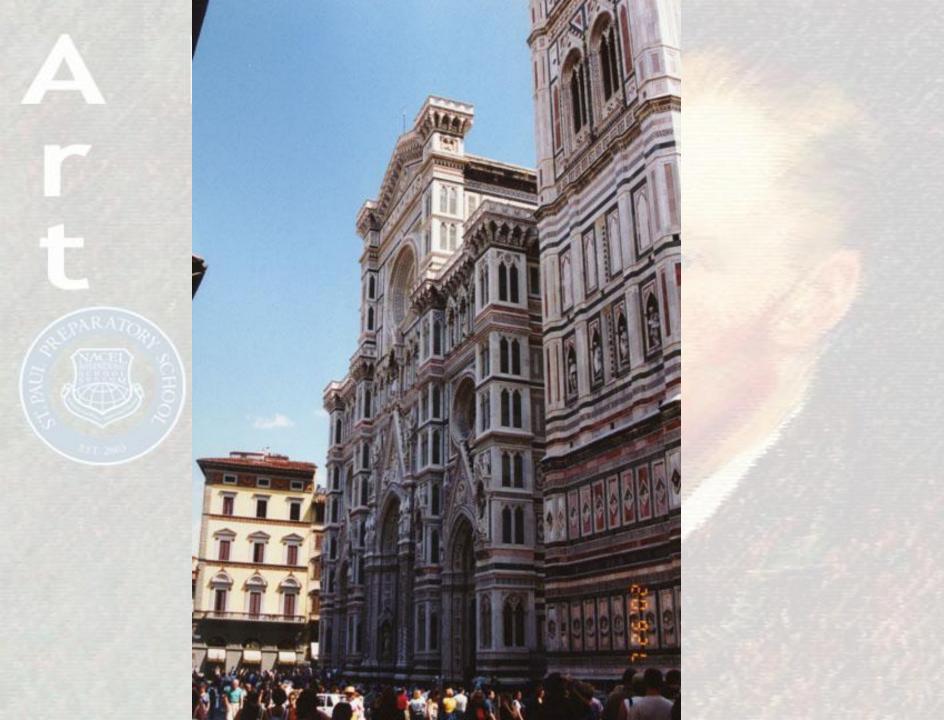

### The Duomo – Florence

Started during Middle Ages Dome completed by Brunelleschi

A