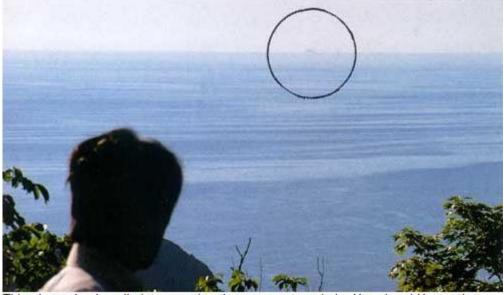

## Document #2: Dokdo as seen from Ullungdo

This photo clearly calls into question the argument made by Kawakami Kenzo that Koreans on Ullung Island, 'were not aware of the existence of Dokdo since the island could not be seen from Ullungdo due to the thick vegetation there.'.