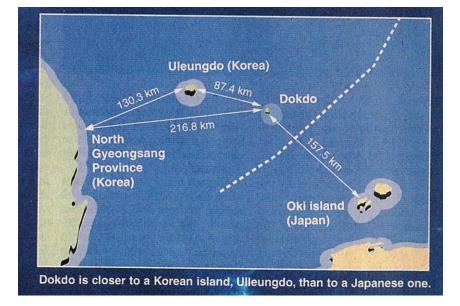

## Document #1: Modern Map of Dokdo with Distance

This map shows the location of Dokdo in relation to undisputed Japanese and Korean Islands.