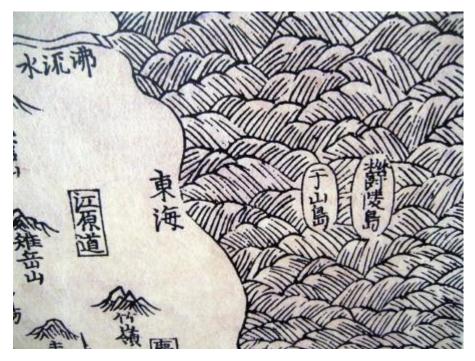

## **Document #3: Modern Aerial View**

Modern view of Dokdo, a Korean police station, that was built on the smaller east island, can be seen.

Document #4: 1530 - "Paldo Chongdo" (八道總圖) - "Map of the Eight Provinces"

Map showing the location of Ulleungdo (鬱陵島) and Usando (于山島)