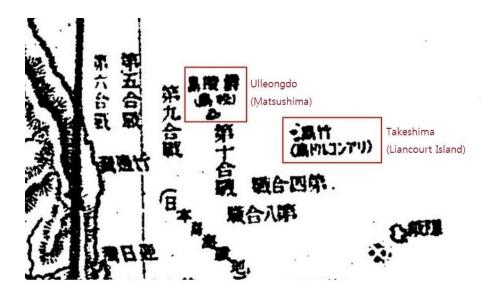

## **Document #3: Modern Aerial View**

Modern view of Dokdo, a Korean police station, that was built on the smaller east island, can be seen.

Document #4: 1530 - "Paldo Chongdo" (八道總圖) - "Map of the Eight Provinces"

Map showing the location of Ulleungdo (鬱陵島) and Usando (于山島)