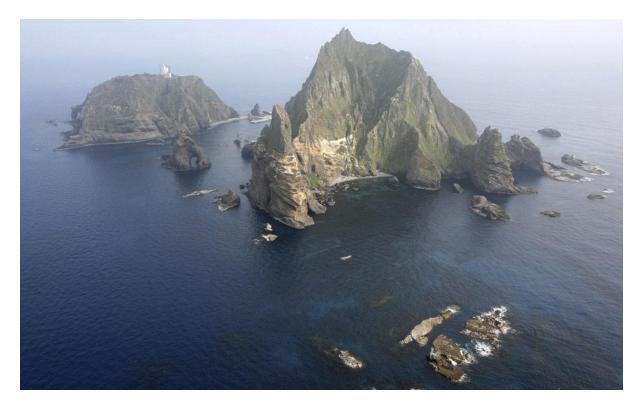

## **Document #3: Modern Aerial View**

Modern view of Dokdo, a Korean police station, that was built on the smaller east island, can be seen.

Document #4: 1530 - "Paldo Chongdo" (八道總圖) - "Map of the Eight Provinces"