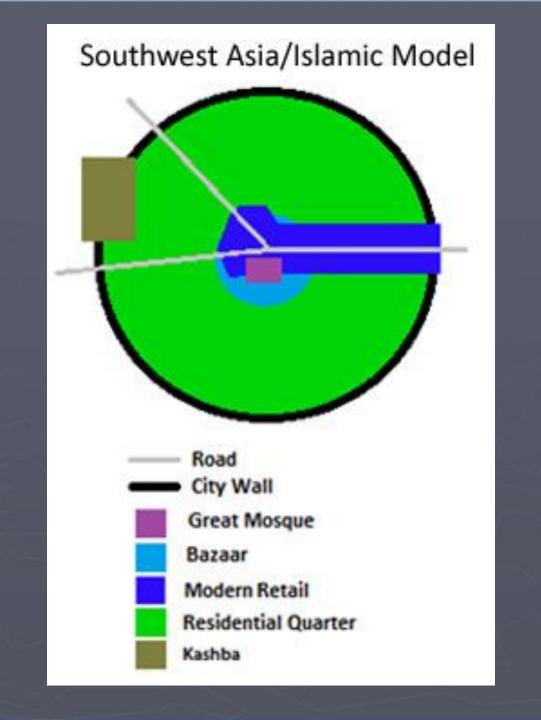

# Urban Models

## Burgess/Concentric Zone Model



# Hoyt/Sector Model



- Central Business District
- Industrial Zone
  - Low Class Residential
  - Middle Class Residential
- Upper Class Residential



#### Peripheral/Galactic City Model



- Central Business District
- Suburban Residential Area
- Shopping Mall
- Industrial District
- Office Park
- Service Center
- Airport
- Combined Employment and Shopping Center









## Western European Model



- Historic City Center
- Lower Class Residential
- Apartments and Mixed Housing
- Middle Class Residential
- Gentrification Zone
- Upper Class Residential
- Recent Migrant Residential
- Low Class Migrant Residential
- Industrial District
- Forest Belt