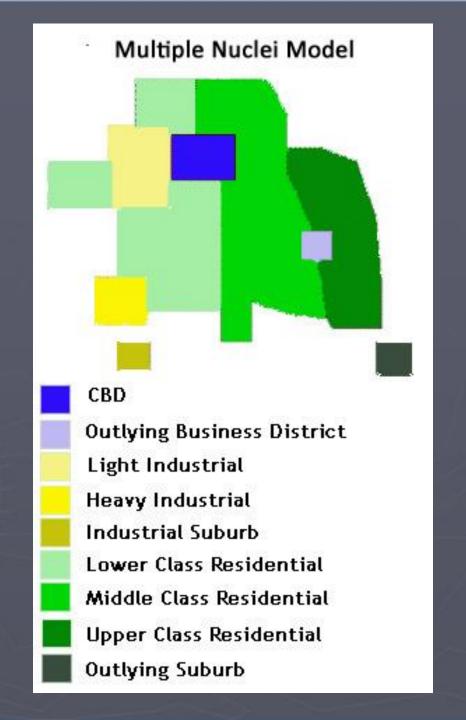

#### Peripheral/Galactic City Model

- Central Business District
- Suburban Residential Area
- Shopping Mall
- Industrial District
- Office Park
- Service Center
- Airport
- Combined Employment and Shopping Center