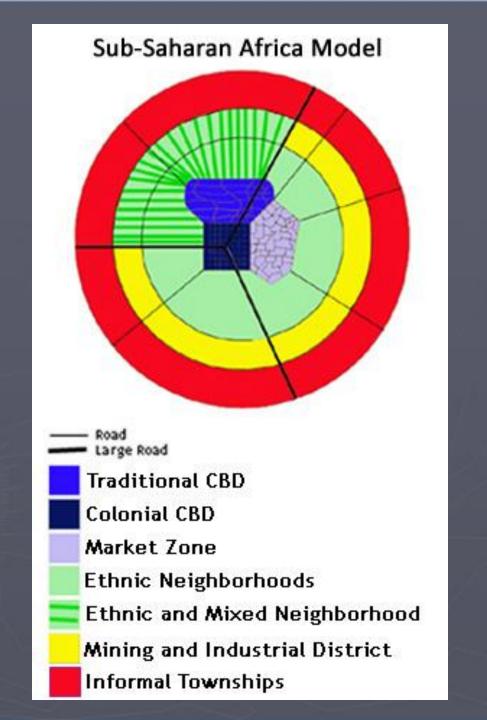

# Urban Models

## Burgess/Concentric Zone Model



# Hoyt/Sector Model



- Central Business District
- Industrial Zone
  - Low Class Residential
  - Middle Class Residential
- Upper Class Residential



#### Peripheral/Galactic City Model



- Central Business District
- Suburban Residential Area
- Shopping Mall
- Industrial District
- Office Park
- Service Center
- Airport
- Combined Employment and Shopping Center









## Western European Model



- Historic City Center
- Lower Class Residential
- Apartments and Mixed Housing
- Middle Class Residential
- Gentrification Zone
- Upper Class Residential
- Recent Migrant Residential
- Low Class Migrant Residential
- Industrial District
- Forest Belt