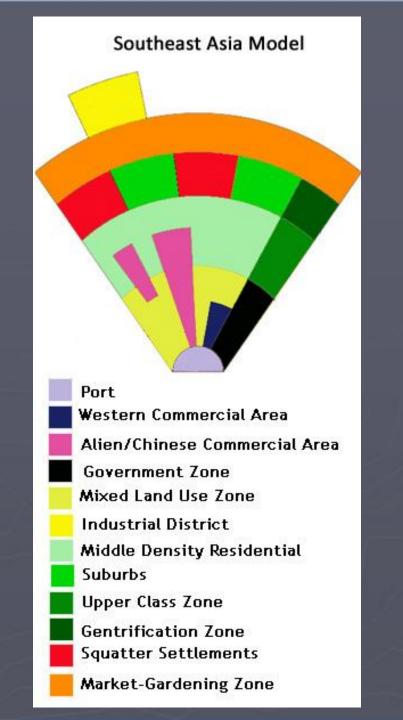

# Urban Models

## Burgess/Concentric Zone Model



# Hoyt/Sector Model



- Central Business District
- Industrial Zone
  - Low Class Residential
  - Middle Class Residential
- Upper Class Residential



#### Peripheral/Galactic City Model



- Central Business District
- Suburban Residential Area
- Shopping Mall
- Industrial District
- Office Park
- Service Center
- Airport
- Combined Employment and Shopping Center









## Western European Model



- Historic City Center
- Lower Class Residential
- Apartments and Mixed Housing
- Middle Class Residential
- Gentrification Zone
- Upper Class Residential
- Recent Migrant Residential
- Low Class Migrant Residential
- Industrial District
- Forest Belt