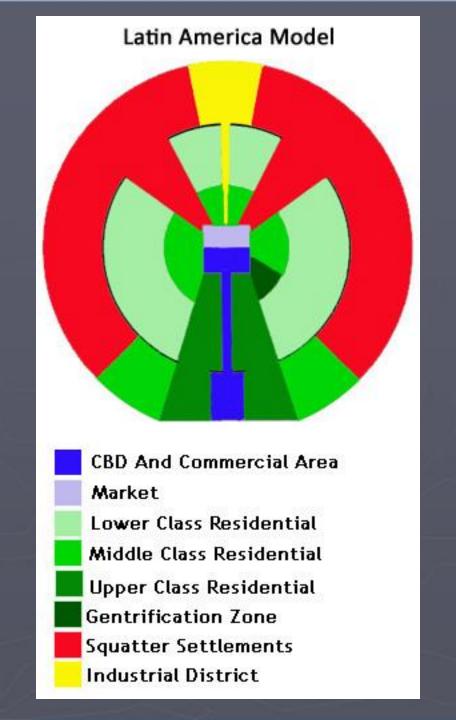

# Urban Models

## Burgess/Concentric Zone Model



# Hoyt/Sector Model



- Central Business District
- Industrial Zone
  - Low Class Residential
  - Middle Class Residential
- Upper Class Residential



#### Peripheral/Galactic City Model



- Central Business District
- Suburban Residential Area
- Shopping Mall
- Industrial District
- Office Park
- Service Center
- Airport
- Combined Employment and Shopping Center









## Western European Model



- Historic City Center
- Lower Class Residential
- Apartments and Mixed Housing
- Middle Class Residential
- Gentrification Zone
- Upper Class Residential
- Recent Migrant Residential
- Low Class Migrant Residential
- Industrial District
- Forest Belt