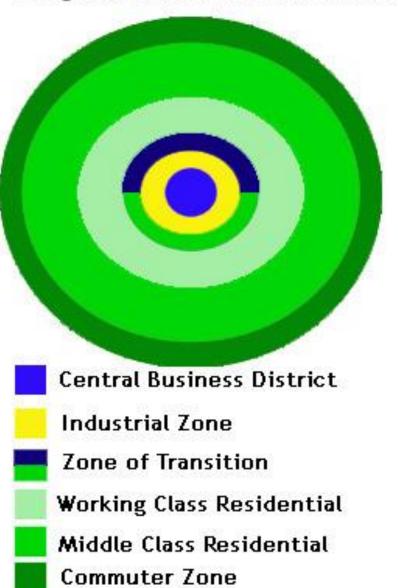

# Urban Models

## Burgess/Concentric Zone Model



# Hoyt/Sector Model



- Central Business District
- Industrial Zone
  - Low Class Residential
  - Middle Class Residential
- Upper Class Residential



#### Peripheral/Galactic City Model



- Central Business District
- Suburban Residential Area
- Shopping Mall
- Industrial District
- Office Park
- Service Center
- Airport
- Combined Employment and Shopping Center









## Western European Model



- Historic City Center
- Lower Class Residential
- Apartments and Mixed Housing
- Middle Class Residential
- Gentrification Zone
- Upper Class Residential
- Recent Migrant Residential
- Low Class Migrant Residential
- Industrial District
- Forest Belt